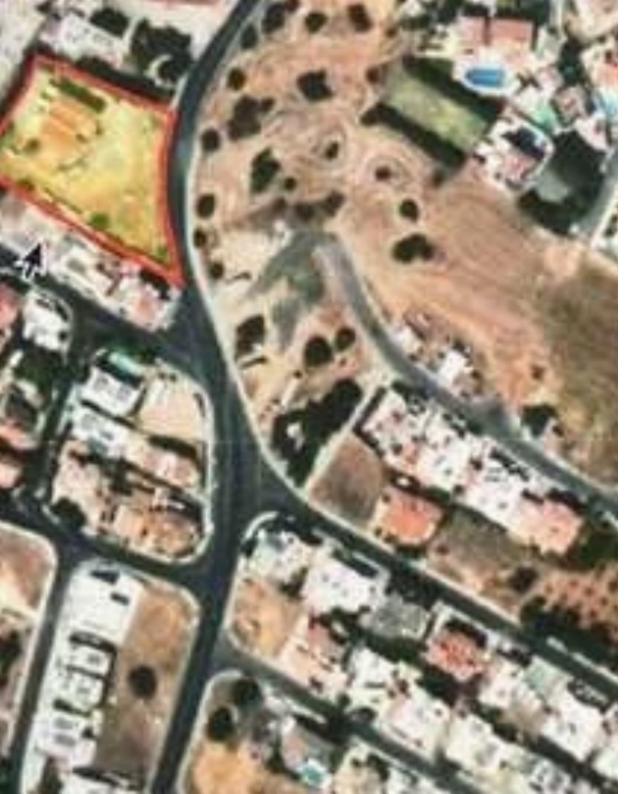

Offered at: 2,500,00

Type: Residentia

"Possibility to build two houses 16 + 16 = 32 apartments! (total area of 3513 m²) Near Limassol National Forest Park and You can also purchase additional green space adding another 526 m² In total: you can build 3525 m² Additionally, the municipality adds one floor if we do not include a roof garden! So, the result would be parking + 4 floors! From the first floor, there is a sea view, and with proper positioning of the buildings, this will be a huge advantage. Since the plot is large, there will be more than enough convenient parking spaces. You can also add a swimming pool, gym, etc."...