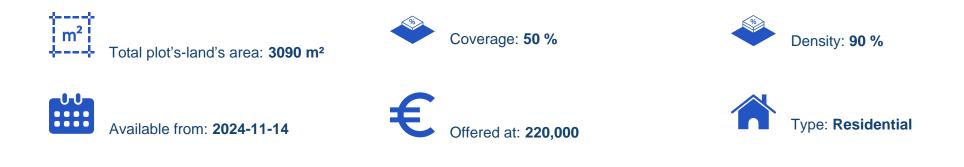

## Residential land 3090 m<sup>2</sup>

Limassol, Akrotiri-4640, Cyprus

Offered at: €220,000 Estate ID: 80207 Ref: ba5499316

"Presenting a 3,090 m<sup>2</sup> residential field located in the peaceful area of Akrotiri, Limassol. Just a 25-minute drive from Limassol city center and 15 minutes from My Mall of Limassol, this prime property enjoys a convenient location with a registered road at the front for easy access. The field offers a 90% building density and 50% coverage, allowing for the construction of residential units up to two floors. Its smooth surface further enhances the development potential, making it an excellent choice for residential projects. Contact us today for detailed information!"...