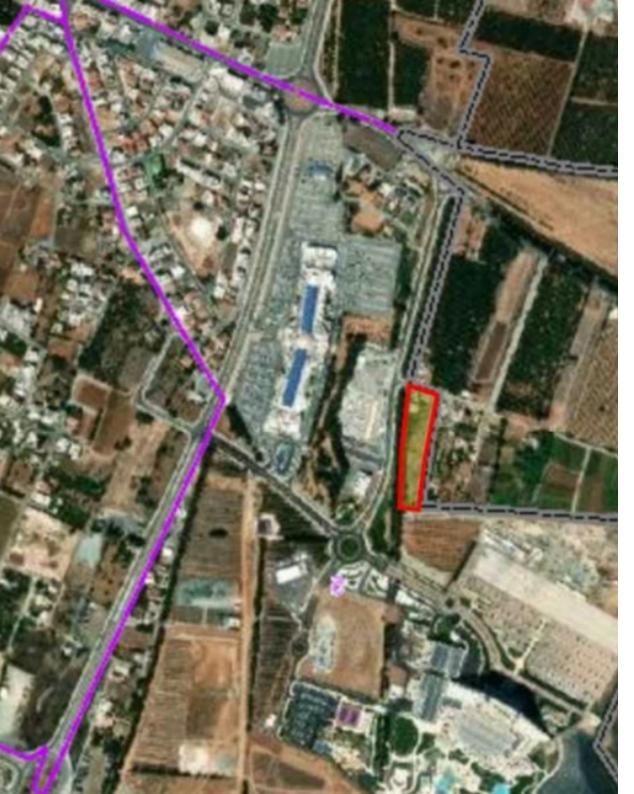

## Residential land 8443 m<sup>2</sup>

Limassol, New-Port-My-Mall-Zakaki-3046 , Cyprus

**Offered at:** €6,000,000

**Estate ID:** 80214

**Ref:** ba5325420

Total plot's-land's area: 8443 m²

Available from: 2024-11-14

Offered at: 6,000,00

Type: Residentia

"Location: Limassol, Dimos Lemesou, Zakaki Title deed: Available Road access: Accessible from an unpaved road, in close proximity to asphalt road. Utilities: Water: Available Electricity: Available Planning Zones: Zone: Ka8 Density: 0.6 (This typically refers to the maximum ratio of the land area that can be developed; in this case, up to 60% of the land area can be developed.) Cover factor: 0.35 (The maximum percentage of the plot that can be covered by buildings; here, up to 35% of the plot area can be covered by buildings.) Max height: 10 m (Maximum building height allowed on the plot is 10 meters.) Max floors: 2 (Maximum number of floors allowed for buildings is 2.) Affected percentage: ...