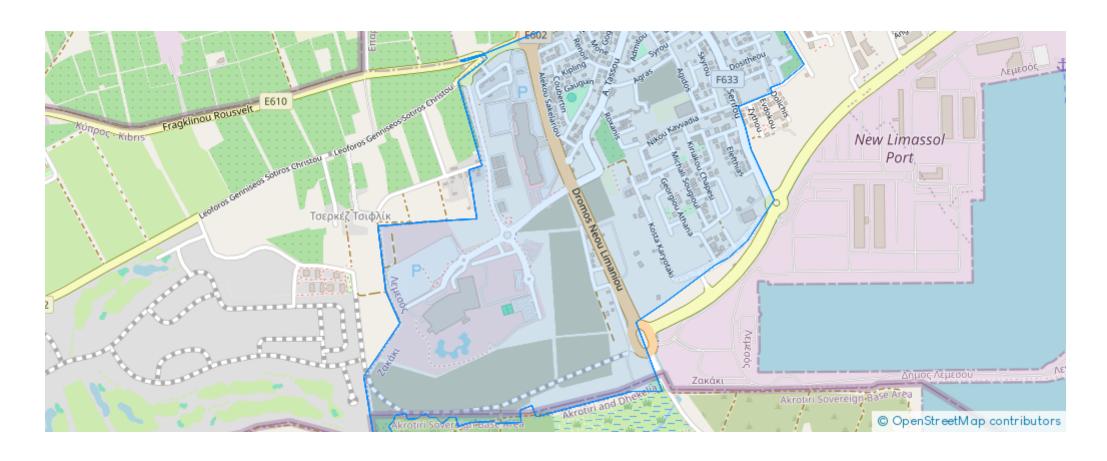

Available from: 2024-11-14



Offered at: 6,000,00



Type: Residentia

"Location: Limassol, Dimos Lemesou, Zakaki Title deed: Available Road access: Accessible from an unpaved road, in close proximity to asphalt road. Utilities: Water: Available Electricity: Available Planning Zones: Zone: Ka8 Density: 0.6 (This typically refers to the maximum ratio of the land area that can be developed; in this case, up to 60% of the land area can be developed.) Cover factor: 0.35 (The maximum percentage of the plot that can be covered by buildings; here, up to 35% of the plot area can be covered by buildings.) Max height: 10 m (Maximum building height allowed on the plot is 10 meters.) Max floors: 2 (Maximum number of floors allowed for buildings is 2.) Affected percentage: ...

## **Estate on map:**