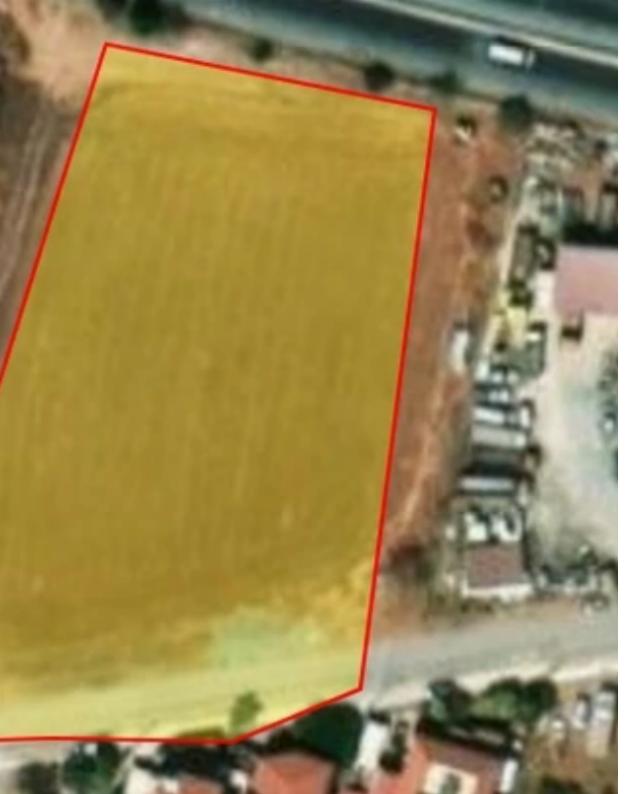

## Residential land 4960 m<sup>2</sup>

Limassol, Polemidia-Lyceum-Apos-Varnavas-Kato-Polemidia-4152, Cyprus

**Offered at:** €3,400,000

**Estate ID:** 80216

**Ref:** ba5406098

Total plot's-land's area: 4960 m²

Coverage: 50 %

Density: 100 %

Available from: 2024-11-14

Offered at: 3,400,00

Type: Residentia

"Brilliant sales opportunity of a large residential land in the Kato Polemidia area. The residential land covers an area of 4960 square meters and falls in the Ka5 zone, meaning that this large piece of land provides a great opportunity for those who want to invest in residential development in a popular area. This land comes with a building density of 100% building coverage of 50%, while it allows a maximum development of up to 3 floors and 13.5 meters in height. Located in the Kato Polemidia area, this residential development land offers a panoramic view and is based in one of the most popular areas of Limassol. This wonderful piece of land is just below the motorway and within proximity...