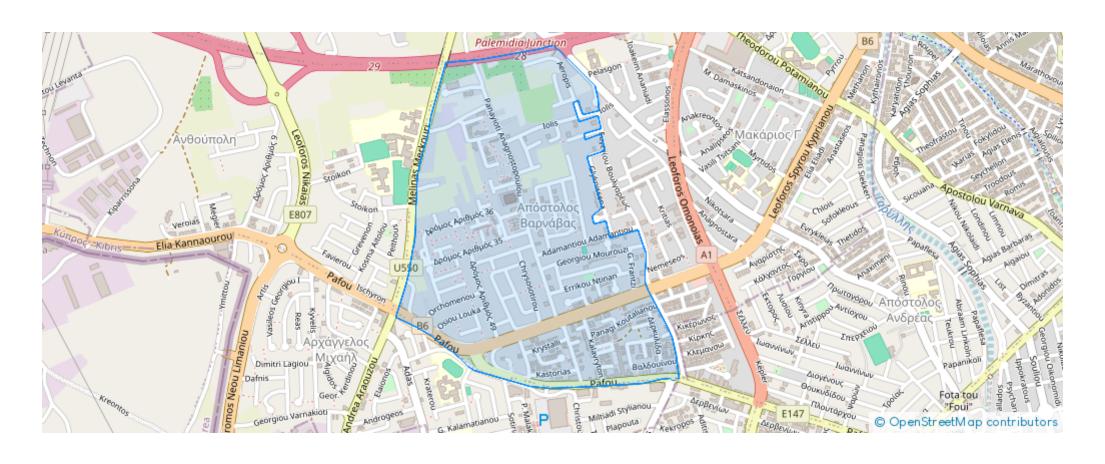

Available from: 2024-11-14



Offered at: 3,400,00



Type: Residentia

"Brilliant sales opportunity of a large residential land in the Kato Polemidia area. The residential land covers an area of 4960 square meters and falls in the Ka5 zone, meaning that this large piece of land provides a great opportunity for those who want to invest in residential development in a popular area. This land comes with a building density of 100% building coverage of 50%, while it allows a maximum development of up to 3 floors and 13.5 meters in height. Located in the Kato Polemidia area, this residential development land offers a panoramic view and is based in one of the most popular areas of Limassol. This wonderful piece of land is just below the motorway and within proximity...

## **Estate on map:**