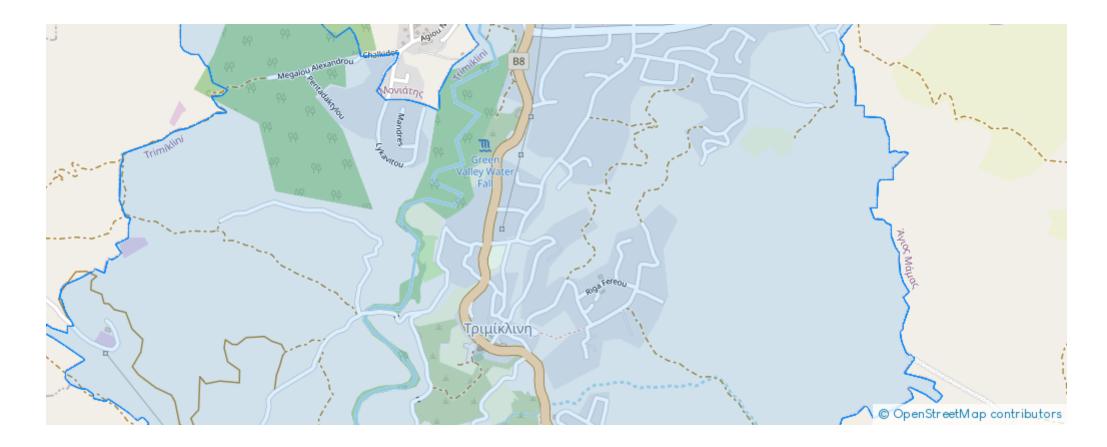

, Cyprus

Offered at: €240,000 Estate ID: 80217 Ref: ba5451851





"Introducing this exceptional residential field covering a total area of 6,689 m<sup>2</sup> in the tranquil village of Trimiklini. This field offers easy access, with a registered road just 40 meters away. Trimiklini Village, known for its growing summer population, scenic beauty, and traditional homes, is an ideal location for a holiday or retirement residence. The village is surrounded by nature trails, historic churches, picturesque parks, and traditional bridges, along with various essential amenities. With a building density of 15%, this residential field provides the opportunity to construct a two-floor building up to 8.3 meters high. Its smooth surface enhances its potential, making it an ex...

## Estate on map: