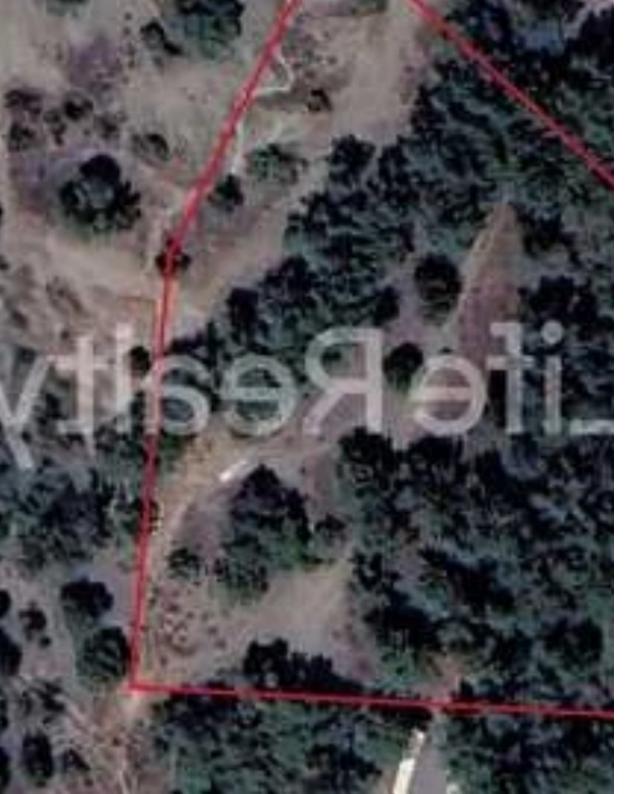

## Residential land 6689 m<sup>2</sup>

Limassol, Trimiklini-4730, Cyprus

Offered at: €240,000 Estate ID: 80217 Ref: ba5451851

"Introducing this exceptional residential field covering a total area of 6,689 m<sup>2</sup> in the tranquil village of Trimiklini. This field offers easy access, with a registered road just 40 meters away. Trimiklini Village, known for its growing summer population, scenic beauty, and traditional homes, is an ideal location for a holiday or retirement residence. The village is surrounded by nature trails, historic churches, picturesque parks, and traditional bridges, along with various essential amenities. With a building density of 15%, this residential field provides the opportunity to construct a two-floor building up to 8.3 meters high. Its smooth surface enhances its potential, making it an ex...