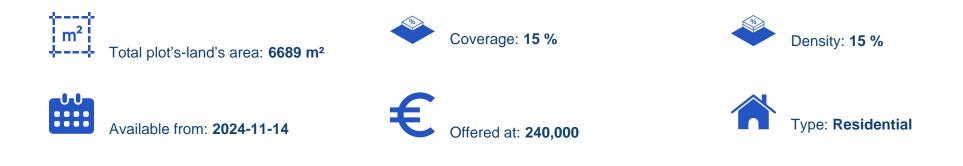

## Residential land 6689 m<sup>2</sup>

Limassol, Trimiklini-4730, Cyprus

Offered at: €240,000 Estate ID: 80217 Ref: ba5451851

"Introducing this exceptional residential field covering a total area of 6,689 m<sup>2</sup> in the tranquil village of Trimiklini. This field offers easy access, with a registered road just 40 meters away. Trimiklini Village, known for its growing summer population, scenic beauty, and traditional homes, is an ideal location for a holiday or retirement residence. The village is surrounded by nature trails, historic churches, picturesque parks, and traditional bridges, along with various essential amenities. With a building density of 15%, this residential field provides the opportunity to construct a two-floor building up to 8.3 meters high. Its smooth surface enhances its potential, making it an ex...