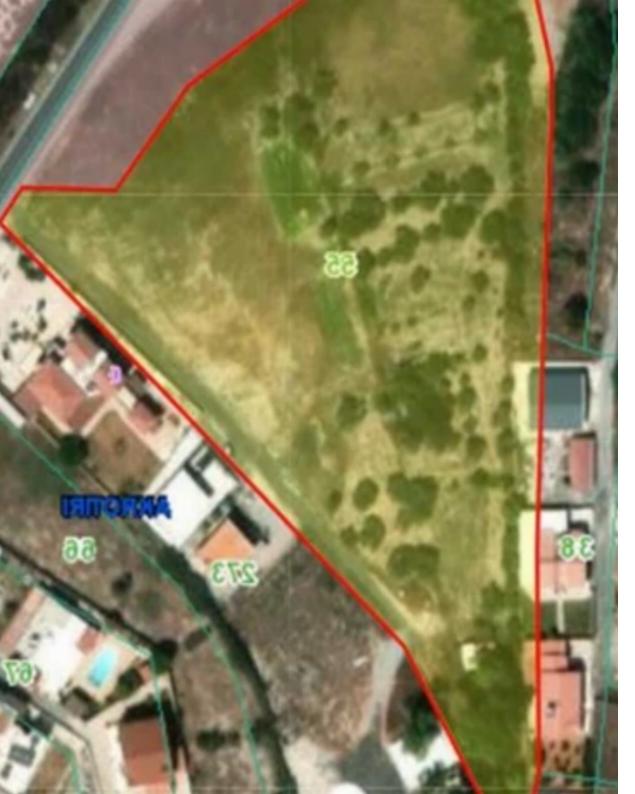

## Residential land 12079 m<sup>2</sup>

Limassol, Akrotiri-4640, Cyprus

Offered at: € 5,000,000 Estate ID: 80226 Ref: ba5334320

"Location: Limassol, Akrotiri Size: 12,079 sq.m. (square meters) Title deed: Available Road access: Accessed from an unpaved road, but close to asphalt. Water: Available Electricity: Available Planning Zone: H2 Density: 0.9 (which means you can build up to 0.9 times the size of the plot) Cover factor: 0.5 (which means you can cover up to 50% of the plot with buildings) Maximum height: 8.3 m (meters) Maximum floors: 2 Affected percentage: 100% (likely indicating that the entire property is within the specified planning zone)"...