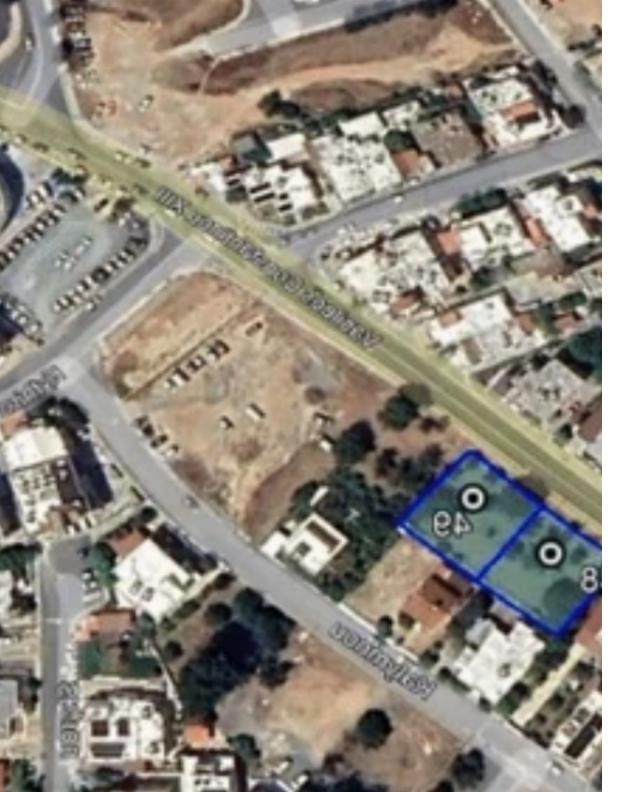

## Commercial land 1073 m<sup>2</sup>

Paphos, Vasileos-Constantinou-St-Agios-Pavlos-8021, Cyprus

Offered at: €850,000 Estate ID: 80229 Ref: ba5303130

"Welcome to an unparalleled investment opportunity in the heart of Paphos, strategically situated near the renowned Euaggelismos Private Hospital. These two expansive commercial plots boast a combined area of 1073m2, presenting a canvas for your visionary real estate projects. -Proximity: Nestled in a coveted location, these plots offer easy access to essential facilities and amenities, ensuring convenience for residents, businesses, and visitors alike. -Euaggelismos Private Hospital: Enjoy the advantage of being near a prestigious healthcare institution, ideal for healthcare - related businesses or accommodations. -Building Density: With a generous building density of 100%, you have the fre...

## **Estate on map:**