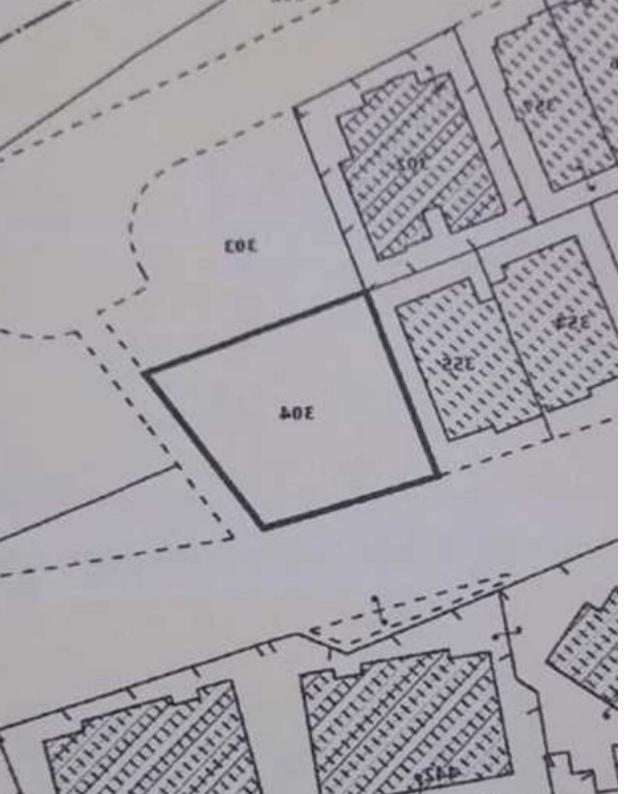

## Residential land 521 m<sup>2</sup>

Limassol, Ajax-Hotel-Chalkoutsa-Mesa-Geitonia-4006, Cyprus

**Offered at:** €725,000

**Estate ID:** 80230

**Ref:** ba5167850

Total plot's-land's area: **521 m²** 

Available from: 2024-11-14

Offered at: 725,00

Type: Residentia

"Nestled in Mesa Geitonia, Limassol, this exceptional plot of land presents a rare opportunity to realize your dream development in one of Cyprus's most sought-after locales. Spanning a generous 521 square meters, the plot boasts a prime location with convenient access to urban amenities while offering a serene escape from the bustle of city life. The plot comes with advantageous zoning permissions, offering 100% density and 50% coverage, providing ample flexibility for construction while ensuring a harmonious blend with the surrounding landscape."...