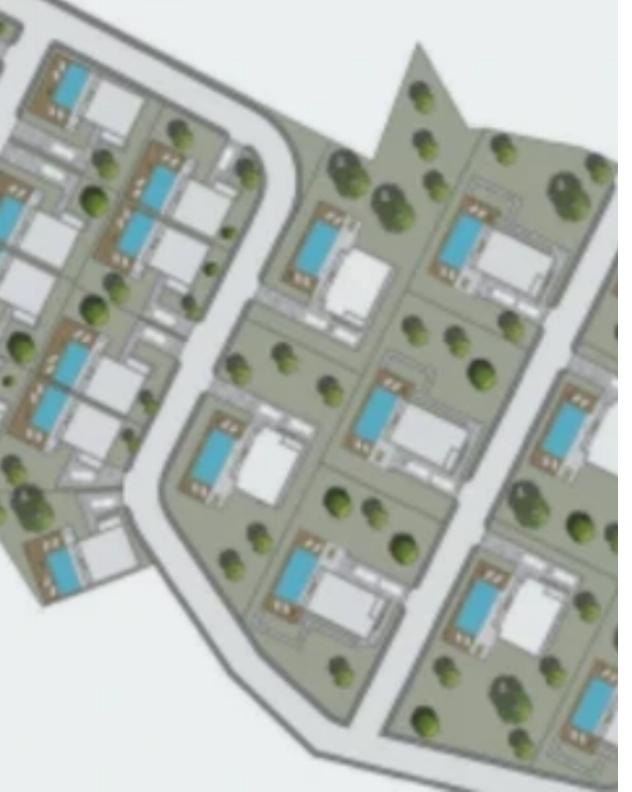

## Residential land 30000 m<sup>2</sup>

Limassol, Agios-Tychon-4521, Cyprus

Offered at: €4,500,000 Estate ID: 80231 Ref: ba5083043

"Land in Agios Tychon with Stunning Sea Views This exceptional plot of land spans an impressive 30,000 square meters in the sought-after area of Agios Tychon. Nestled in a picturesque setting, this parcel offers a breathtaking panoramic view of the azure sea, creating a captivating backdrop for any envisioned development. With a 20% density allowance, this land presents flexibility for construction while preserving a harmonious balance with the surrounding environment."...