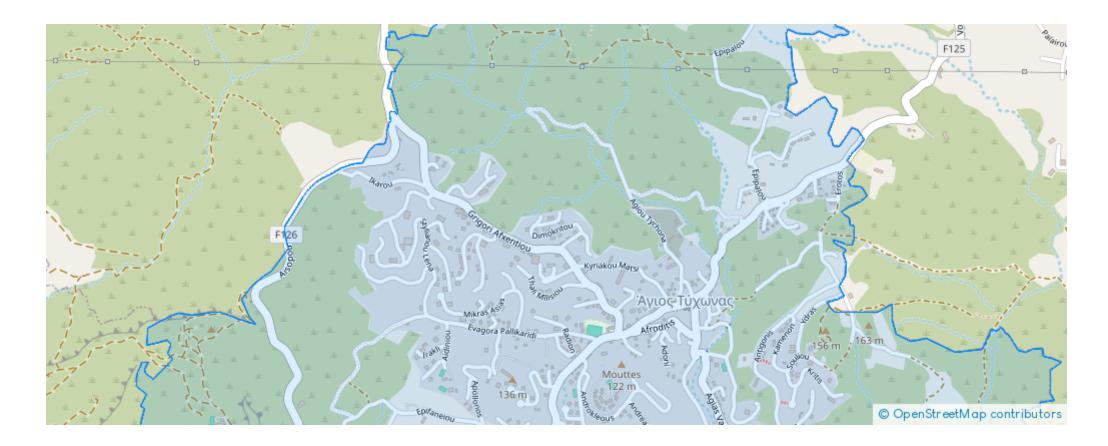

## Residential land 30000 m<sup>2</sup>

Limassol, Agios-Tychon-4521, Cyprus

Offered at: €4,500,000 Estate ID: 80231 Ref: ba5083043











"Land in Agios Tychon with Stunning Sea Views This exceptional plot of land spans an impressive 30,000 square meters in the sought-after area of Agios Tychon. Nestled in a picturesque setting, this parcel offers a breathtaking panoramic view of the azure sea, creating a captivating backdrop for any envisioned development. With a 20% density allowance, this land presents flexibility for construction while preserving a harmonious balance with the surrounding environment."...

## **Estate on map:**