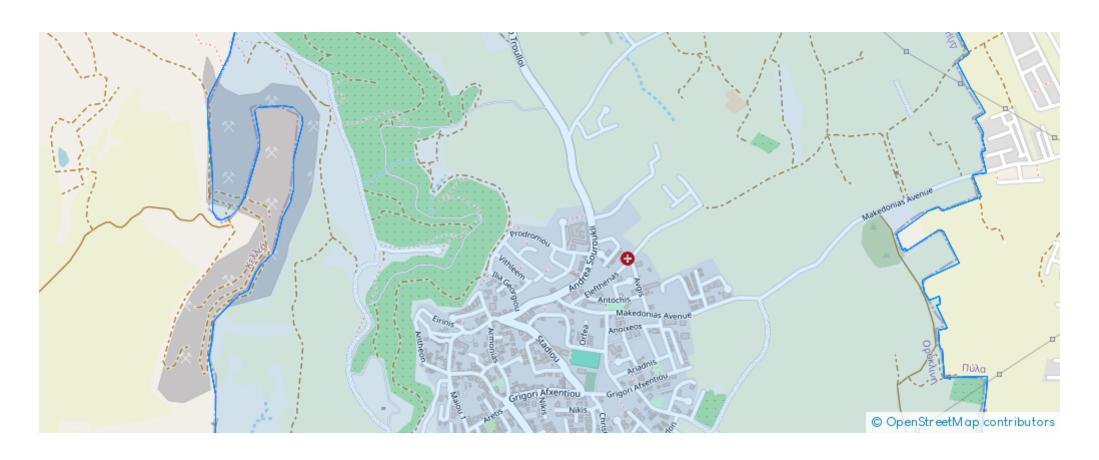

dential land 9167 m<sup>2</sup>

Larnaka, Voroklini-7040, Cyprus

**Offered at:** €700,000

**Estate ID:** 80240

**Ref:** ba5189170





Total plot's-land's area: 9167 m²



Coverage: 50 %



Density: 90 %



Available from: 2024-11-14



Offered at: 700,000



Type: Residential

"Available for sale is a residential field which corresponds to an area of approximately 9167 sqm located in Oroklini, in Larnaca District. The asset is ideally situated near to a plethora of amenities and services such such as schools, banks, bakeries, supermarkets, and just a few minutes drive distance to the beach. The property falls within Residential Zone H2 and H3 with a building coefficient of 90%, coverage of 50%, and permission for 2 floors (up to 8.3 meters) of construction."...

## **Estate on map:**