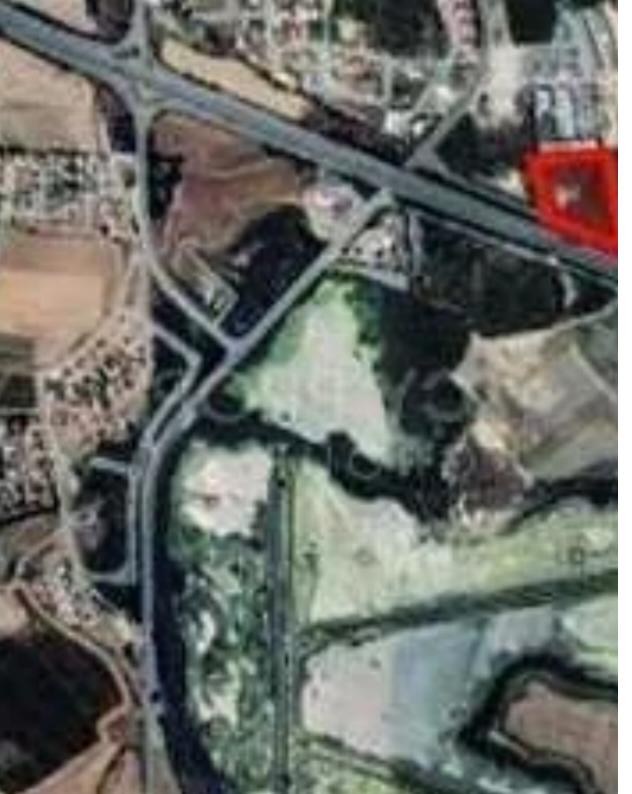

## Residential land 9167 m<sup>2</sup>

Larnaka, Voroklini-7040, Cyprus

**Offered at:** €700,000

**Estate ID:** 80240

**Ref:** ba5189170

Total plot's-land's area: 9167 m²

Coverage: 50 %

Density: 90 %

Available from: 2024-11-14

Offered at: 700,000

Type: Residential

"Available for sale is a residential field which corresponds to an area of approximately 9167 sqm located in Oroklini, in Larnaca District. The asset is ideally situated near to a plethora of amenities and services such such as schools, banks, bakeries, supermarkets, and just a few minutes drive distance to the beach. The property falls within Residential Zone H2 and H3 with a building coefficient of 90%, coverage of 50%, and permission for 2 floors (up to 8.3 meters) of construction."...