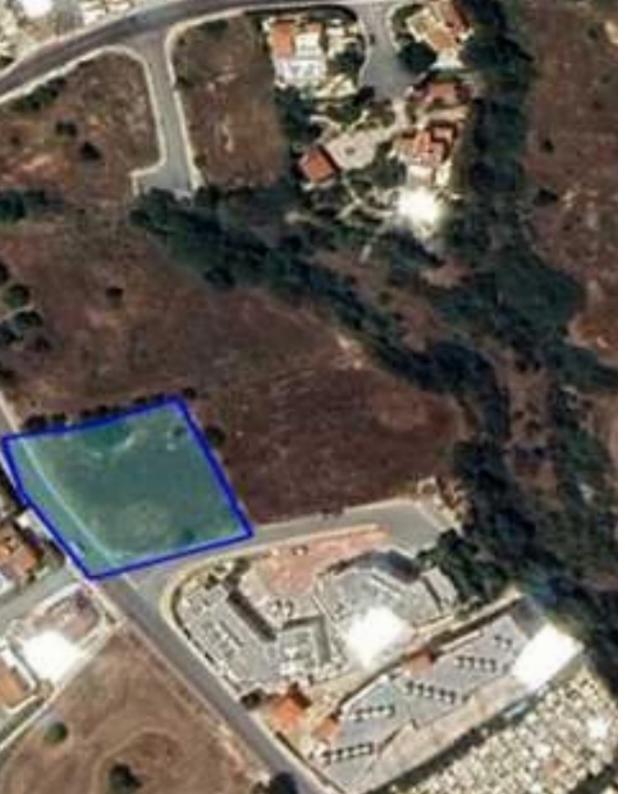

## Residential land 2007 m<sup>2</sup>

Paphos, Pegeia-Coral-Bay-Kolpos-Korallion-8575 , Cyprus

**Offered at:** € 365,000

**Estate ID:** 80242

**Ref:** ba5401257

Total plot's-land's area: 2007 m²

Available from: 2024-11-14

Offered at: 365,00

Type: Residentia

"The property is a residential field in Pegeia. It is located 2,8km from the beach and also 500m from Pegeia village center. The field has an area of 2007sqm and the Access to itis via two registered roads with a total frontage of approx. 80m. It offers close proximity to all amenities. The wider area of the property is developed residentially with the erection of houses, holiday homes, and apartments. The property falls within Zone H3, with a building coefficient of 60%, coverage of 35%, and permission for 2 floors (8.3m) of construction."...

## **Estate on map:**