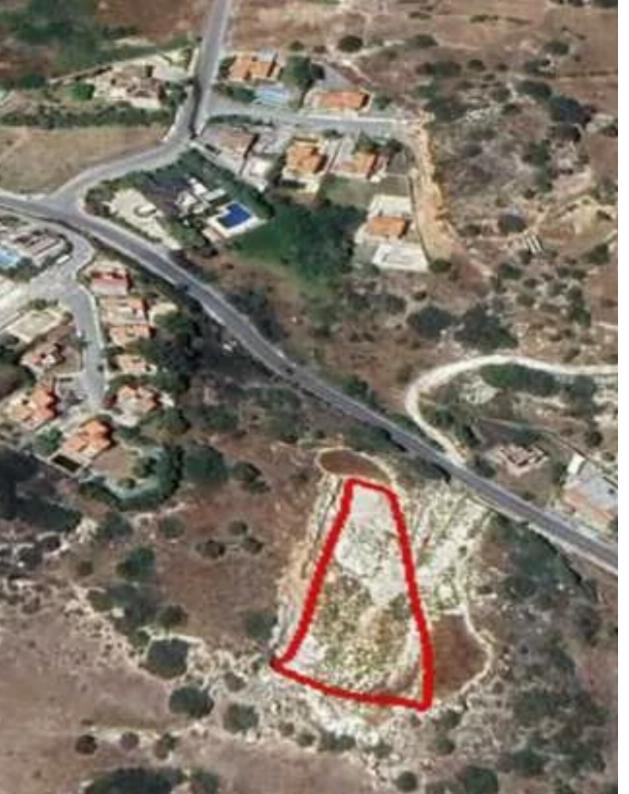

## Residential land 1800 m<sup>2</sup>

Limassol, Super-Home-Center-Timou-Prodromou-Mesa-Geitonia-4004, Cyprus

**Offered at:** €1,200,000

**Estate ID:** 80249

**Ref:** ba5401254

Total plot's-land's area: 1800 m²

Available from: 2024-11-14

Offered at: 1,200,00

Type: Residentia

"Residential plot 1800 sq.meters for sale! Plot of land situated in Agios Tychonas area of Limassol city! Excellent residential area and ideal choice for building 2 large villas. The asset falls within the Residential Planning Zone & amp; Eta; 4a with a building density coefficient of 50% and a coverage coefficient of 30%, 2 floors, and 8,3m maximum height. An undoubtedly great investment opportunity. Planning permit for 2 high-end private villas issued. Total covered area is around 1500 sq.meters constructable. Landscape works finished, plot is ready for construction. Separate Title Deed. Non-Mortgaged Property. The property is ready for transfer."...