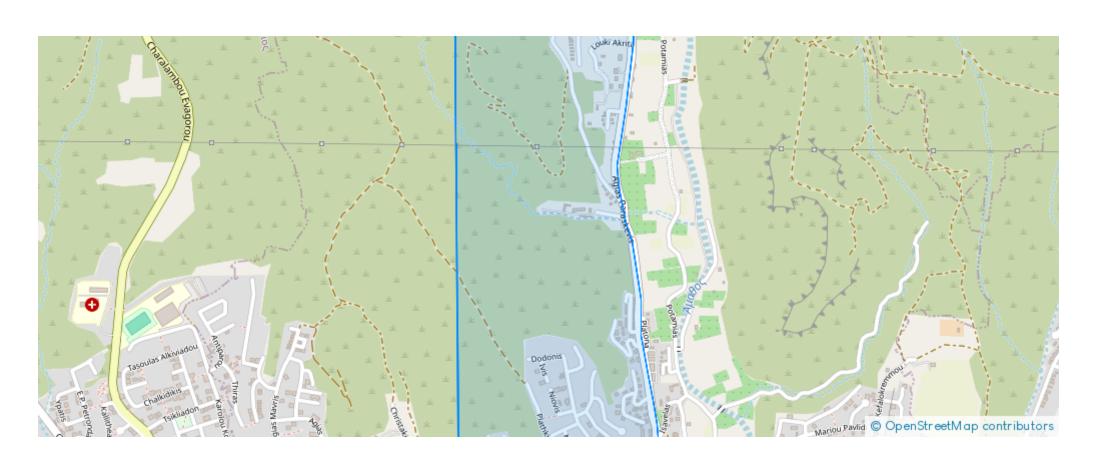

-Mersinies-Paniotis-Agia-Paraskevi-Germasogeias-Villag-4044, Cyprus

**Offered at:** €720,000

**Estate ID:** 80257

**Ref:** ba5287314





Total plot's-land's area: 886 m²



Coverage: 35 %



Available from: 2024-11-14



Offered at: 720,000



Type: **Residentia** 

"For sale: Prime land plot located in the sought-after area of Germasogeia 886sq.m, offering an exceptional opportunity for residential development. Boasting a strategic location close to the sea, seaside amenities, and the bustling city center, this parcel of land is ideal for those seeking a tranquil yet conveniently situated living space. With a generous building coefficient of 60% and a coverage ratio of 35%, the property provides ample scope for designing and constructing a dream residence."...

## **Estate on map:**