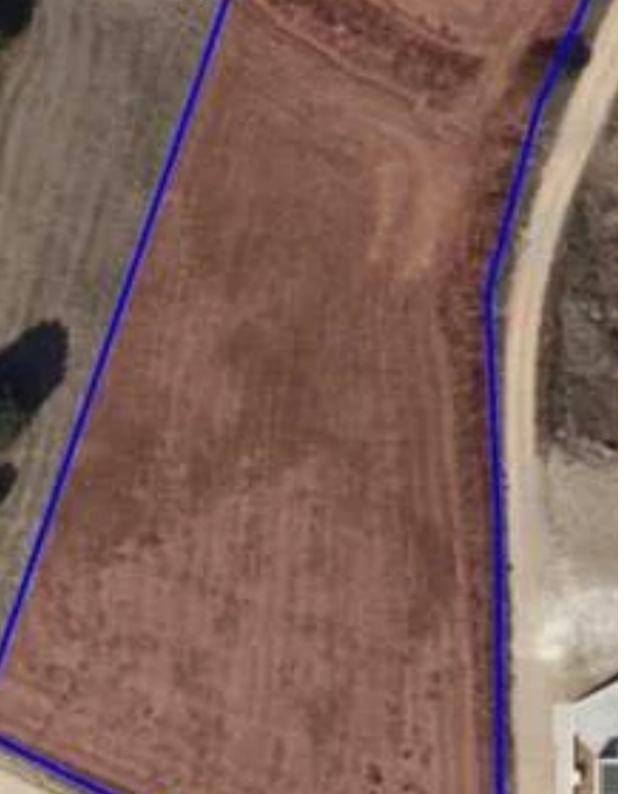

## Tourist land 6916 m<sup>2</sup>

Paphos, Pano-Arodes-8703, Cyprus

**Offered at:** €800,000

**Estate ID:** 80265

**Ref:** ba5494224

Total plot's-land's area: 6916 m<sup>2</sup>

Available from: 2024-11-14

Offered at: 800,000

Type: Touristic

"Thetouristic land, extending to about 6,916sqm in total. The corner asset is located approximately 1.4km south from the centre of the village and 35 minutes from the center of Paphos. Thetouristic land falls within Zone & amp; Tau; 3& amp; delta; 5& amp; alpha;, with a building coefficient of 25%, coverage of 15%, and permission for 2 floors (8.2m) of construction. Access to the land is via two registered road (southwest border)."...