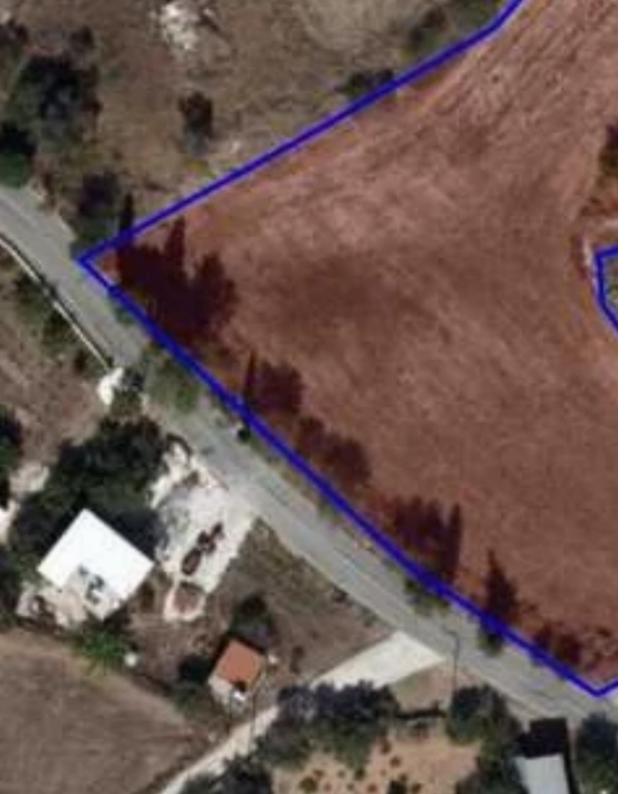

## Residential land 4972 m<sup>2</sup>

Paphos, Anadiou-8802, Cyprus

**Offered at:** € 350,000

**Estate ID:** 80267

**Ref:** ba5494223

Total plot's-land's area: 4972 m²

Available from: 2024-11-14

Offered at: 350,00

Type: Residentia

"The residential land, extending to about 4,972sqm in total. The corner asset is located approximately 300m south from the centre of the Fiti community and 35 minutes from the center of Paphos. Theresidential land falls within Zone H3, with a building coefficient of 60%, coverage of 35%, and permission for 2 floors (8.3m) of construction. Access to the residential land is via atwo registered road (southeast border). The surrounding area of the asset is primarily residential. A planning permit was issued, which concerns the construction of six plots."...