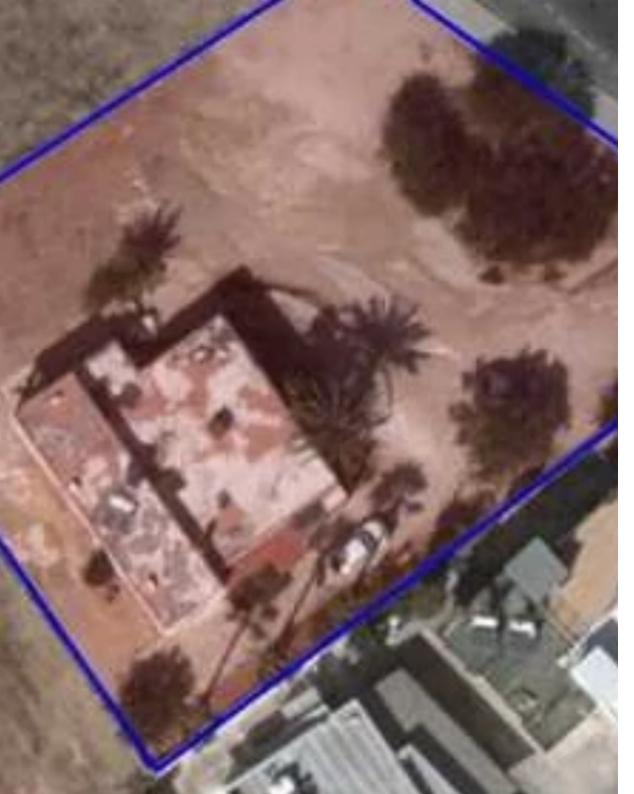

Offered at: 900,00

Type: Commercia

"Thecommercial land, extending to about 1,620sqm in total. The asset is located in Anavargos, approximately 300mwestof the Paphos General Hospital and aprox. 1km of the motorway. Paphos' city centre can be reached within a 5-minute drive. Theasset falls within Zone Eβ (96%) and Ka5(4%), with a building coefficient of 100%(+35% incentives for selected roads and large single development), coverage of 50%, and permission for 3 floors (13.5m) of construction. The immediate area of the property is predominantly residential and commercial and consists of houses, apartment buildings and offices. In addition, the vicinity of the property offers an abundance of services and amenities suc...