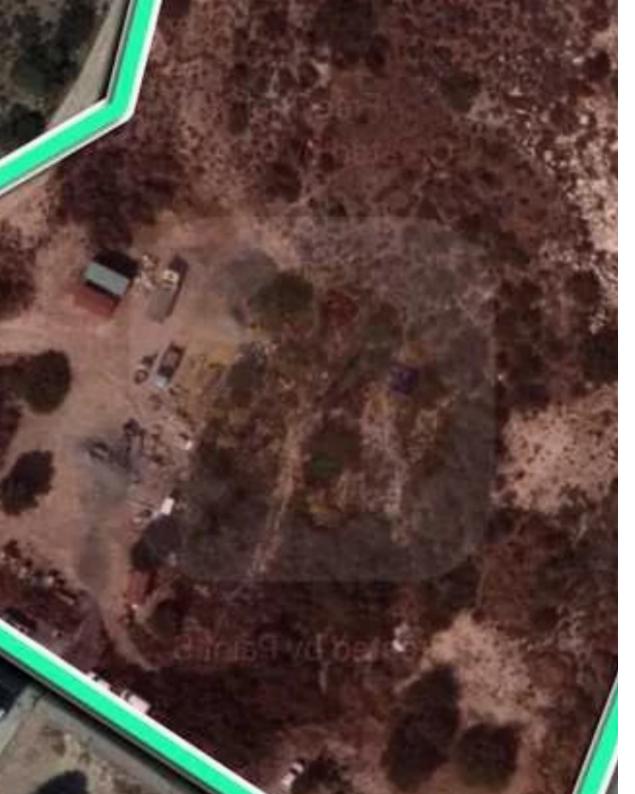

## Residential land 12375 m<sup>2</sup>

Limassol, Foresk-Park-Panagia-Evangelistria-Agia-Fylaxis-3112 , Cyprus

**Offered at:** €2,200,000

**Estate ID:** 80272

**Ref:** ba5436655

Total plot's-land's area: 12375 m²

Coverage: 35 %

Density: 60 %

Available from: 2024-11-14

Offered at: 2,200,000

Type: Residential

"Big residential land of 12,375 sq.m in Agia Fyla area of Limassol. – Zone = ??8 – Density = 60% – Coverage = 35% – Floors = 2 – Height = 10 meters – Access from 3 registered roads – Total road frontage = ~ 340 meters The selling prices is subject to VAT Reg. No.: 1234 | Lic. No.: 603/E"...