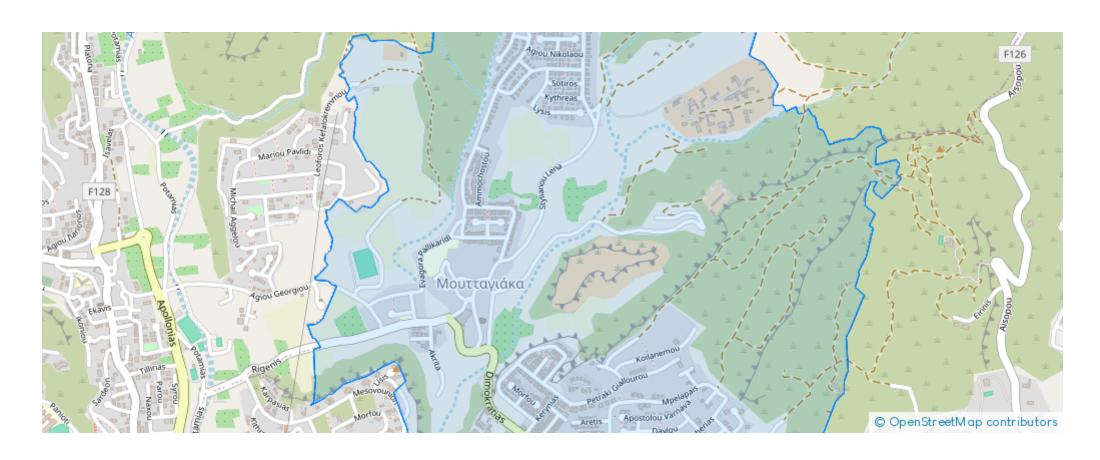

## Residential land 20566 m<sup>2</sup>

Limassol, Mouttagiaka-4527, Cyprus

**Offered at:** €6,000,000

**Estate ID:** 80277

**Ref:** ba5493097





Total plot's-land's area: 20566 m²



Available from: 2024-11-14



Offered at: 6,000,000



Type: Residentia

"This 20,566 sq.m. plot of land is located in the highly sought-after area of Mouttagiaka, Limassol. Nestled in a serene environment with easy access to major roadways and local amenities, this expansive property offers excellent potential for residential or commercial development. With its prime location, stunning views, this land presents a unique investment opportunity in one of Limassol's most desirable areas."...

## **Estate on map:**