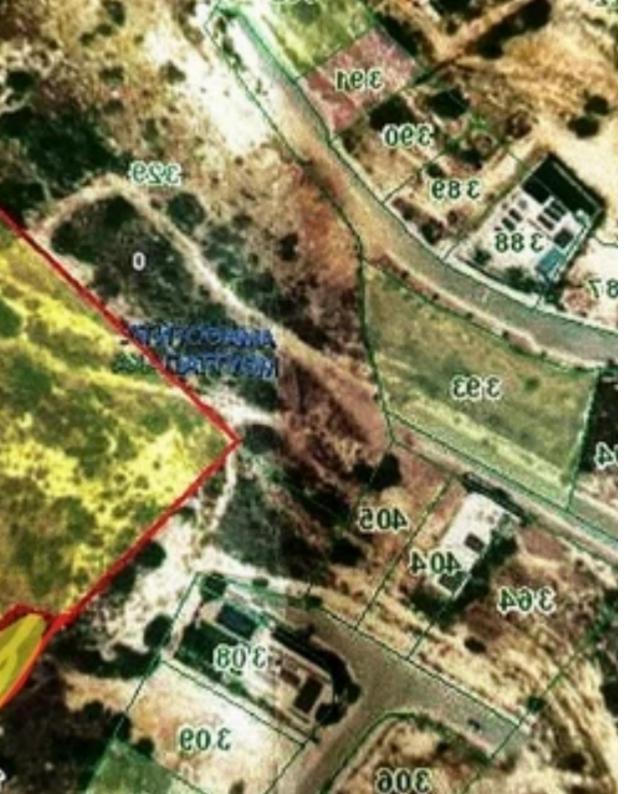

## Residential land 20566 m<sup>2</sup>

Limassol, Mouttagiaka-4527, Cyprus

**Offered at:** €6,000,000

**Estate ID:** 80277

**Ref:** ba5493097

Total plot's-land's area: 20566 m²

Available from: 2024-11-14

Offered at: 6,000,000

Type: Residentia

"This 20,566 sq.m. plot of land is located in the highly sought-after area of Mouttagiaka, Limassol. Nestled in a serene environment with easy access to major roadways and local amenities, this expansive property offers excellent potential for residential or commercial development. With its prime location, stunning views, this land presents a unique investment opportunity in one of Limassol's most desirable areas."...