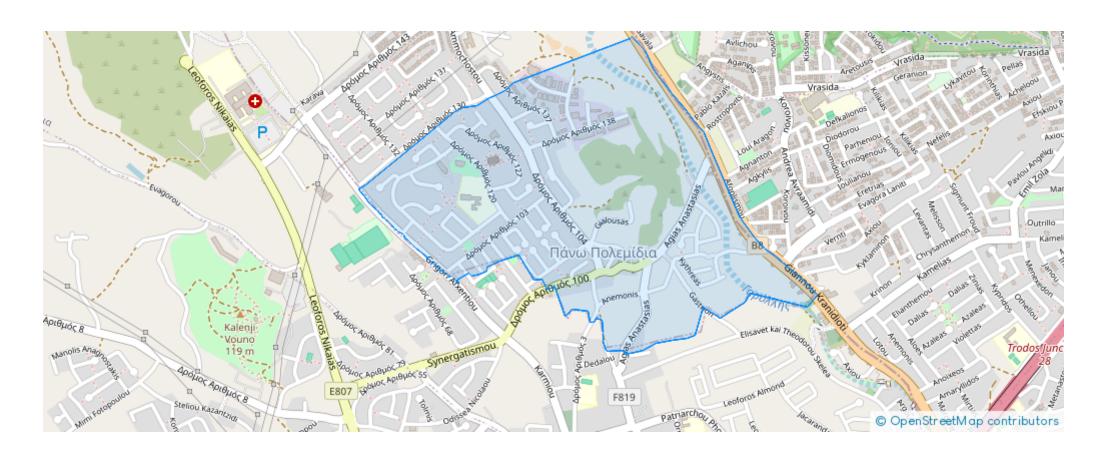

## Residential land 26828 m<sup>2</sup>

Limassol, Pano-Polemidia-4130, Cyprus

**Offered at:** €8,200,000

**Estate ID:** 80285

**Ref:** ba5318869





Total plot's-land's area: 26828 m²



Available from: 2024-11-14



Offered at: 8,200,000



Type: Residentia

"This is a residential Plot in Polemidia, Limassol It consists of three adjacent plots close to all amenities. They have the total area 26828 sqm. They have irregular shape, flat surface, and a frontage with registered road of 115 meters. They fall into the planning zone: Ka7 with building factor: 80%, cover factor: 45%, three floors up to 13.5 meters"...

## **Estate on map:**