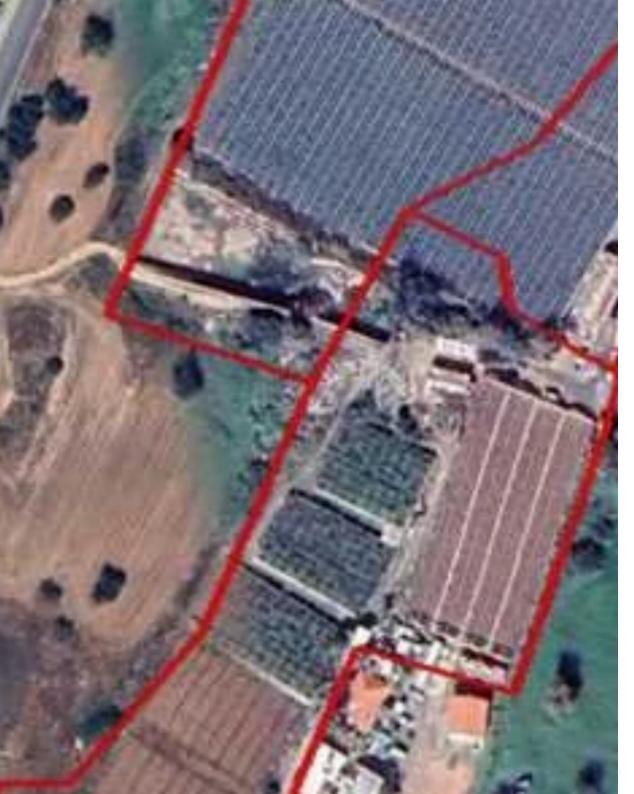

Offered at: 8,200,000

Type: Residentia

"This is a residential Plot in Polemidia, Limassol It consists of three adjacent plots close to all amenities. They have the total area 26828 sqm. They have irregular shape, flat surface, and a frontage with registered road of 115 meters. They fall into the planning zone: Ka7 with building factor: 80%, cover factor: 45%, three floors up to 13.5 meters"...