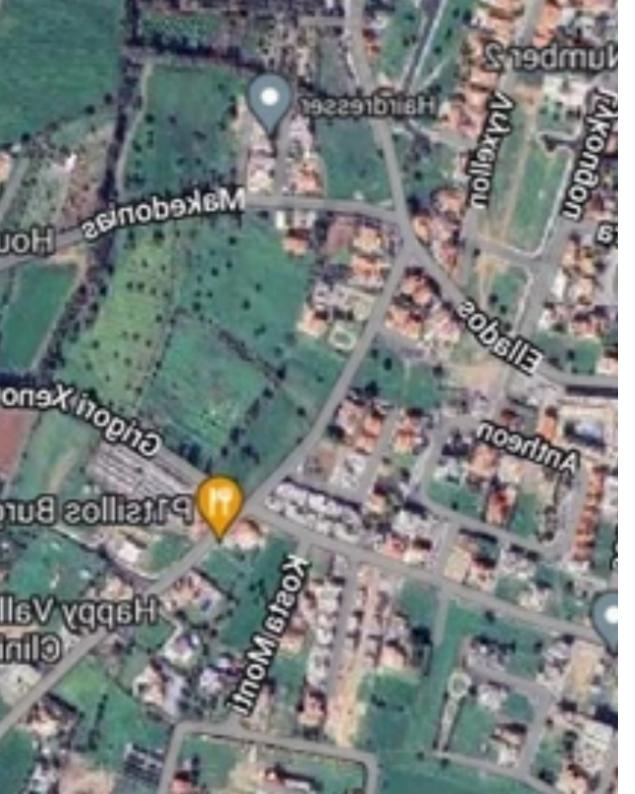

## Residential land 609 m<sup>2</sup>

Limassol, Erimi-4630, Cyprus

**Offered at:** € 195,000

**Estate ID:** 80288

**Ref:** ba5349197





Total plot's-land's area: 609 m²



Coverage: 50 %



Density: 90 %



Available from: 2024-11-14



Offered at: 195,000



Type: Residential

"15599 These two adjacent residential plots located in the sought-after area of Erimi, Limassol. Each plot is ideally situated in a tranquil neighborhood, offering a perfect setting for building. The area is known for its excellent amenities and easy access to local services, enhancing the overall appeal of these properties. Can be purchased individually or together. Plot 1: 607 m² Planning zone: H² Building density: 90 % Max coverage ratio: 50 % Max height: 8.3 m Max floor: 2 Plot 2: 609 m² Planning zone: H