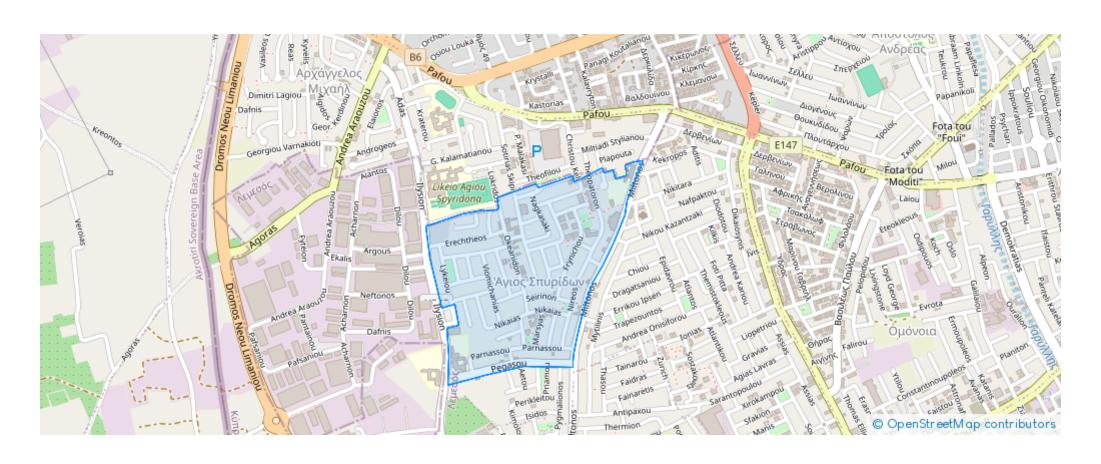

## **Estate on map:**

Offered at: 220,00

Type: Residentia

"Situated in a quiet neighborhood of Agios Spyridon bordering with highly developing Zakaki, the Plot is conveniently located near schools, pharmacies, restaurants, beaches, and casino, ensuring a lifestyle of convenience, comfort and prosperity. The plot is rectangular shape with 100% density and 50% coverage. This piece of real estate is a canvas for a 3-floor residential project or a separate household with a beautiful garden. The plot is located in a transport-wise convenient place: near the new speed roads and highway (2.2 km away, 4 min driving), close to Casino / MyMall / new park (2.3 km, 4 min) and Lady's Mile Beach (3.3 km, 5 min). Valued at 220k eur, it's a great inve...