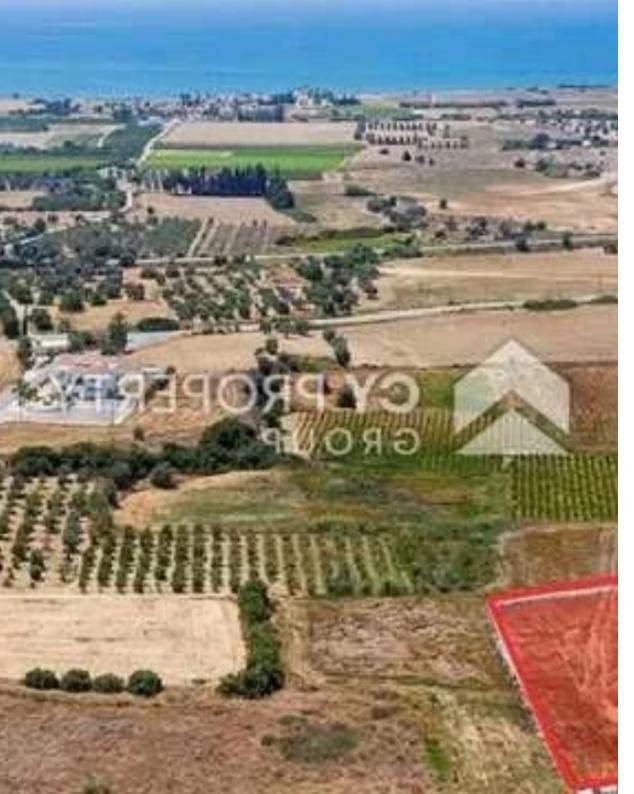

## Residential land 3512 m<sup>2</sup>

Larnaka, Softades-7561, Cyprus

**Offered at:** €115,000

**Estate ID:** 80300

**Ref:** ba5316826

Total plot's-land's area: 3512 m²

Coverage: 35 %

Density: 60 %

Available from: 2024-11-14

Offered at: 115,000

Type: Residential

"Residential field in Mazotos Community in Larnaca District, at a distance of 600 meters (approx.) southeast of the community center and 400 meters (approx.) north of Kiti – Zigi connection road. It is important to note that the property is located 1500 meters away of the nearest beach. The field has a rectangular shape and a level surface. It is located approximate 130 meters of the nearest register road. The field is currently inaccessible via but if access is obtained this field will be an ideal investment opportunity for a property developer."...