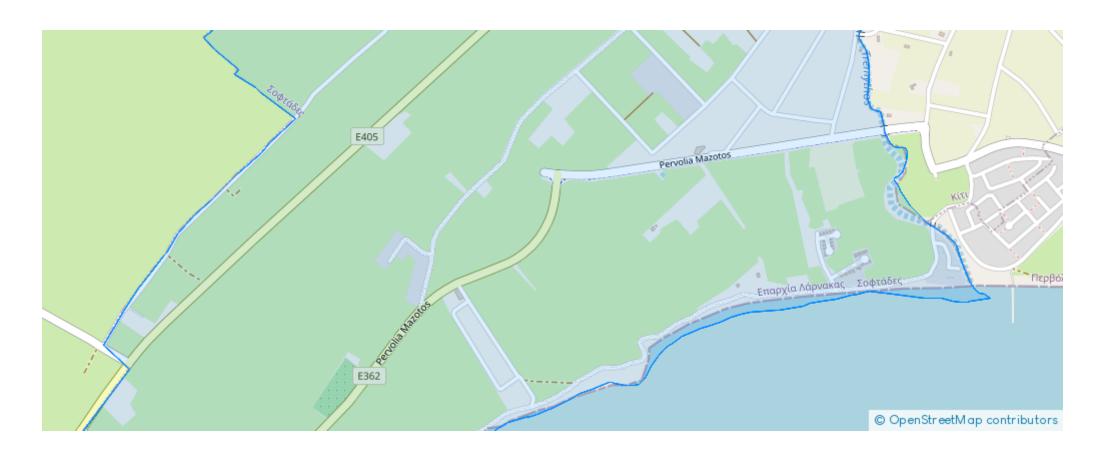

## **Estate on map:**

Available from: 2024-11-14

Offered at: 115,000

Type: Residential

"Residential field in Mazotos Community in Larnaca District, at a distance of 600 meters (approx.) southeast of the community center and 400 meters (approx.) north of Kiti – Zigi connection road. It is important to note that the property is located 1500 meters away of the nearest beach. The field has a rectangular shape and a level surface. It is located approximate 130 meters of the nearest register road. The field is currently inaccessible via but if access is obtained this field will be an ideal investment opportunity for a property developer."...