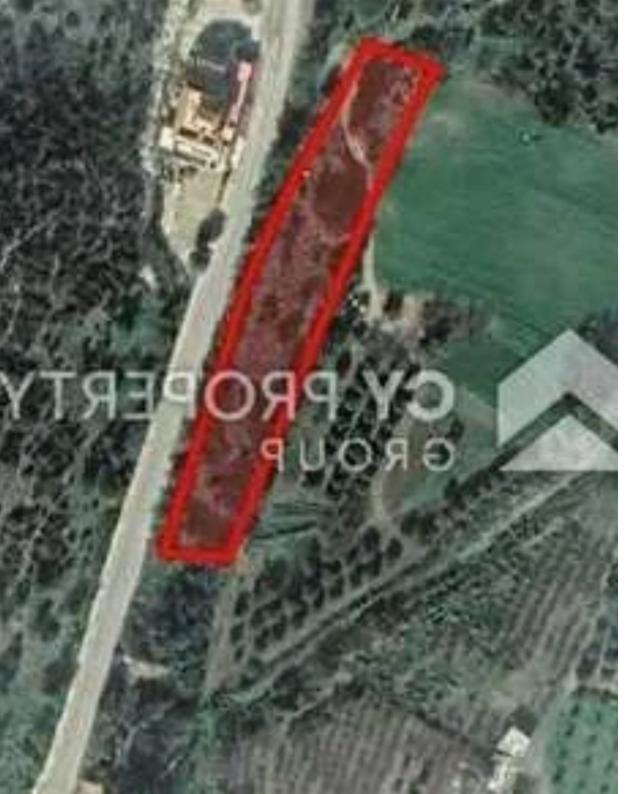

## Residential land 2546 m<sup>2</sup>

Larnaka, Kofinou-7735, Cyprus

**Offered at:** € 143,000

**Estate ID:** 80307

**Ref:** ba5405577

Total plot's-land's area: 2546 m²

Coverage: 50 %

Density: 90 %

Available from: 2024-11-14

Offered at: 143,000

Type: Residential

"The asset is a field in Agios Theodoros, Larnaca. The field is located c. 800m north of the nucleus of the community and 2km south Limassol – Nicosia highway. The property totals 2.546sqm with a rectangular shape and a sloping surface and benefits from circa 135m of road frontage along a public registered road at its east border. The asset has the potential to be covered from all utility services (electricity, water and telecommunications). The immediate area can be characterized mainly as undeveloped as it is surrounded by unutilized parcels of land along with some residential developments in the greater vicinity. The property falls within residential planning zone H2 with a buildin...