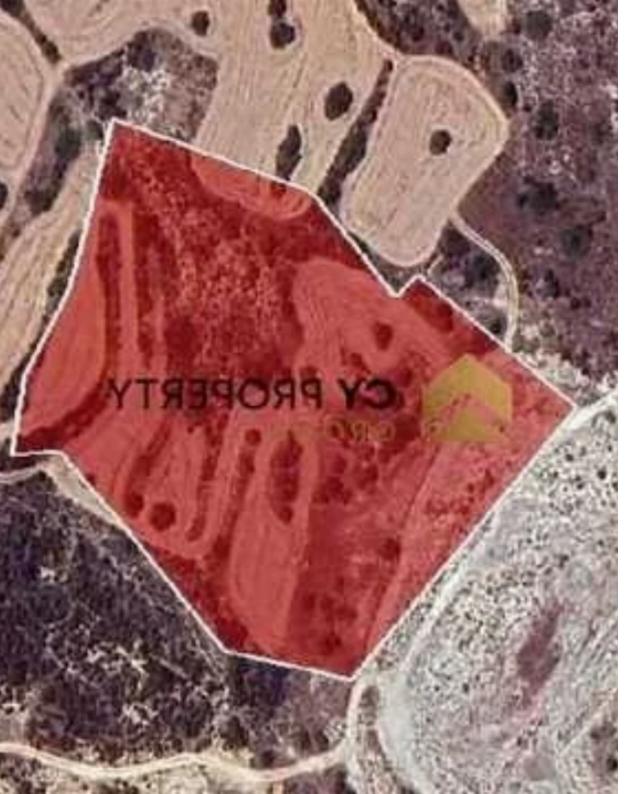

## Agricultural land 20402 m<sup>2</sup>

Larnaka, Pano-Lefkara-7700 , Cyprus

**Offered at:** € 46,000

**Estate ID:** 80314

**Ref:** ba5019628

Total plot's-land's area: 20402 m²

Coverage: 6 %

Density: 6 %

Available from: 2024-11-14

Offered at: 46,000

Type: Agricultural

"Field in Choirokitia community of Larnaca district. It is situated at a distance approximately 1.4 km southwest of the community center and approximately 360 m west of Limassol - Larnaca motorway. It has an irregular shape with an inclined surface and it is accessible through a non-registered road. The property falls within the Protection Zone Z1, having a building density of 6%."...

## **Estate on map:**