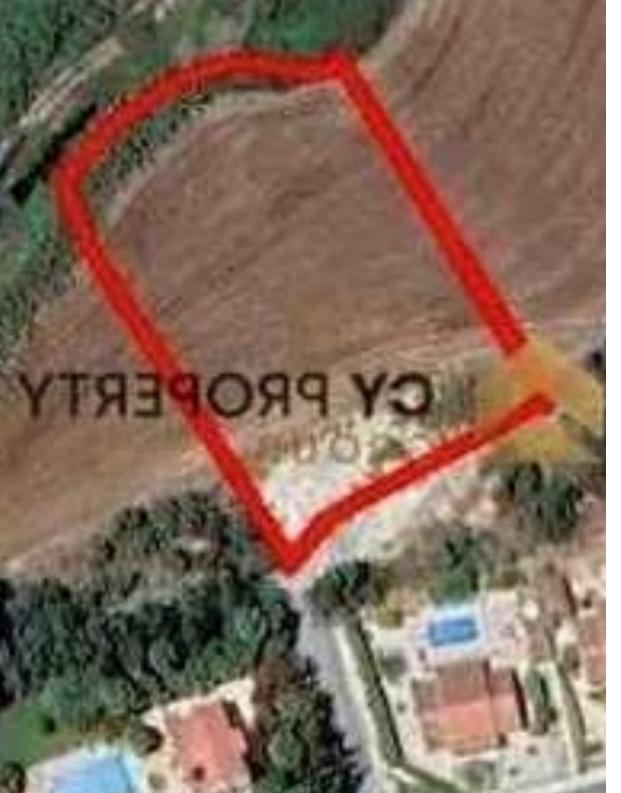

## Residential land 3345 m<sup>2</sup>

Limassol, Church-Agios-Nikolaos-3096, Cyprus

Offered at: € 340,000 Estate ID: 80337 Ref: ba5099383

"Residential field is available for sale in Pyrgos Lemesou area in Limassol district which corresponds to an area of approximately 3345 sqm. It abuts onto a public road. It is situated close to a plethora of amenities and services such as supermarkets, shops, restaurants, cafes etc. The field falls within residential planning zone H5 with a building density coefficient of 30% and a coverage coefficient of 20%, over 2 floors and 8.3m maximum height. Title deed available."...