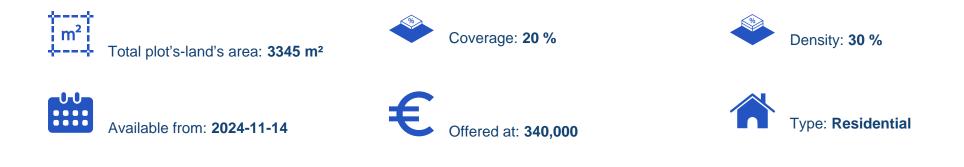

## Residential land 3345 m<sup>2</sup>

Limassol, Church-Agios-Nikolaos-3096, Cyprus

Offered at: € 340,000 Estate ID: 80337 Ref: ba5099383

"Residential field is available for sale in Pyrgos Lemesou area in Limassol district which corresponds to an area of approximately 3345 sqm. It abuts onto a public road. It is situated close to a plethora of amenities and services such as supermarkets, shops, restaurants, cafes etc. The field falls within residential planning zone H5 with a building density coefficient of 30% and a coverage coefficient of 20%, over 2 floors and 8.3m maximum height. Title deed available."...