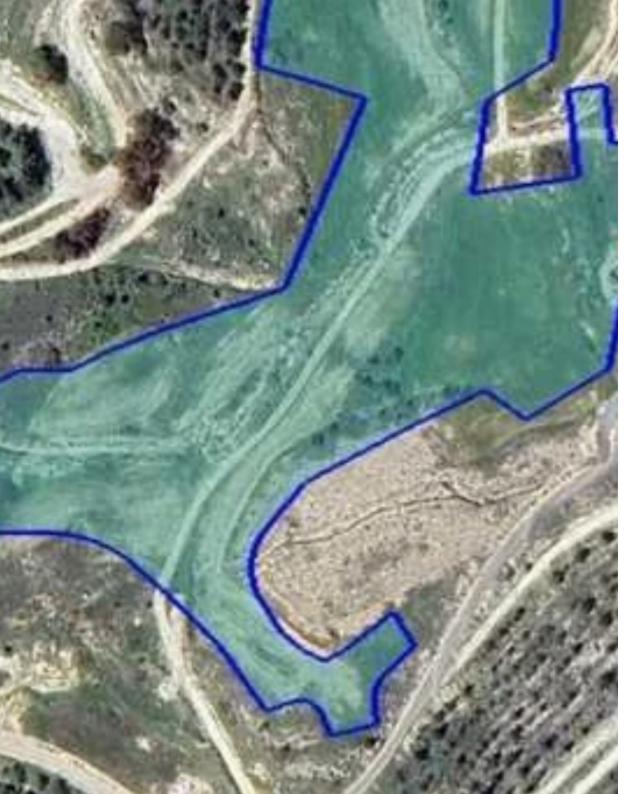

Available from: 2024-11-14

Offered at: 55,00

Type: **Agricultura**l

"The property is a share (87.5%) of an agricultural field in Pyla. It is located 1,7km from the center of the community and 2,6km from the highway. The field has an area of 35,452sqm and a part of the field, of approximately 3,500sqm has been requisitioned (marked in red). It is 300m away from the nearest public asphalted road and enjoys panoramic views towards the surrounding area and the sea."...

## **Estate on map:**