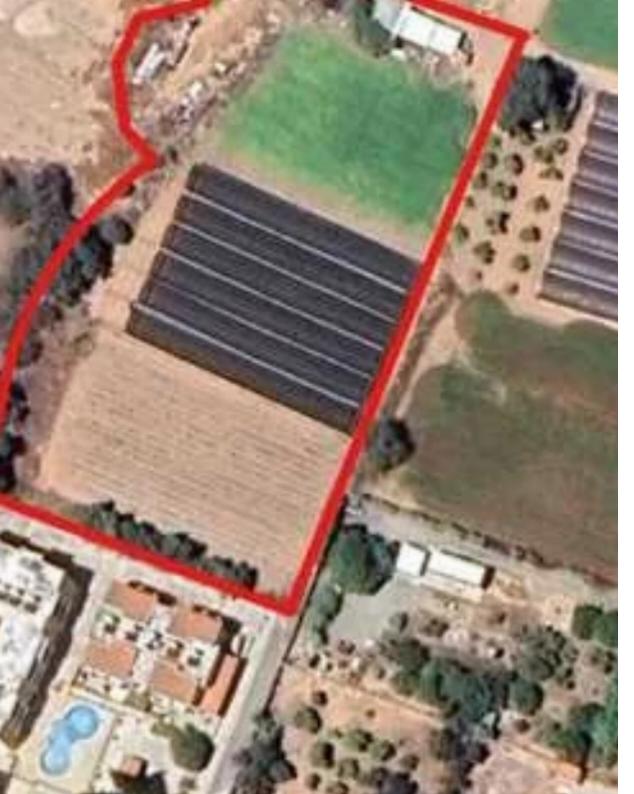

## Residential land 5396 m<sup>2</sup>

Paphos, City-Center-Paphos-Agios-Theodoros-8010 , Cyprus

**Offered at:** € 900,000

**Estate ID:** 80348

**Ref:** ba5354846

Total plot's-land's area: **5396** m<sup>2</sup>

Available from: 2024-11-14

Offered at: 900,00

Type: Residentia

"Residential field, extending to about 5,396sqm in total. The property falls within Zone Ka6a, with a building coefficient of 90%, coverage of 50%, and permission for 2 floors (10m) of construction. Access to the field is via a registered road. The wider area offers all necessary public amenities and facilities."...