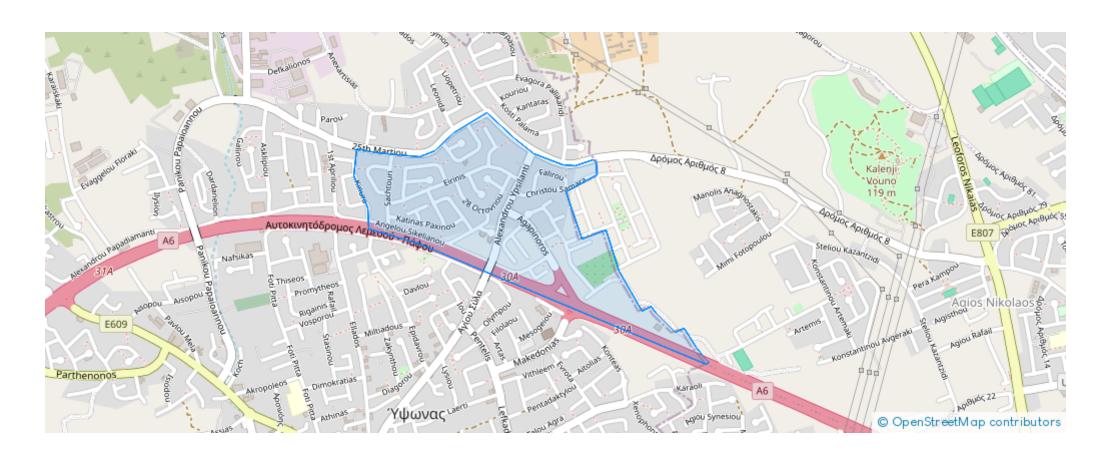

Available from: 2024-11-14



Offered at: 300,00



Type: Residentia

"Location: Ypsonas, in a tranquil neighborhood with convenient access to the city center Total Area: 524 sq.m. Zoning: Building Density: 90% Coverage: 50% Maximum Height: 13.5 meters Floors: 3 Key Features: Prime Location: Situated in a quiet area of Ypsonas, offering a peaceful living environment while being close to the city center. Development Potential: High building density and coverage provide ample opportunities for a variety of development projects. Existing Structure: The plot includes an old storage building, offering potential for renovation or redevelopment. Investment Highlights: Ideal for Residential Projects: Perfect for developers looking to create multi-story residential bu...

## **Estate on map:**