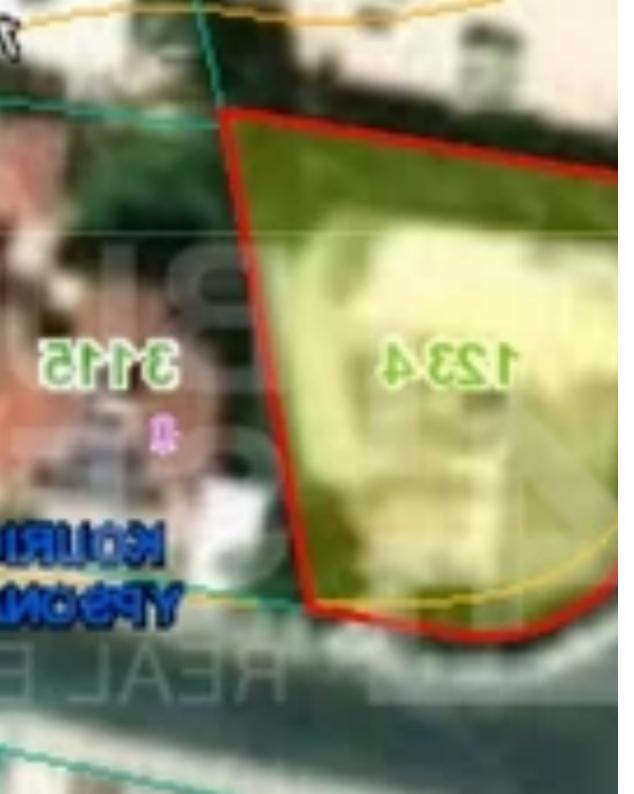

## Residential land 524 m<sup>2</sup>

Limassol, Alexandrou-Ypsilanti-St-Ypsonas-4191, Cyprus

**Offered at:** €300,000

**Estate ID:** 80353

**Ref:** ba5342723

Total plot's-land's area: **524 m²** 

Available from: 2024-11-14

Offered at: 300,00

Type: Residentia

"Location: Ypsonas, in a tranquil neighborhood with convenient access to the city center Total Area: 524 sq.m. Zoning: Building Density: 90% Coverage: 50% Maximum Height: 13.5 meters Floors: 3 Key Features: Prime Location: Situated in a quiet area of Ypsonas, offering a peaceful living environment while being close to the city center. Development Potential: High building density and coverage provide ample opportunities for a variety of development projects. Existing Structure: The plot includes an old storage building, offering potential for renovation or redevelopment. Investment Highlights: Ideal for Residential Projects: Perfect for developers looking to create multi-story residential bu...