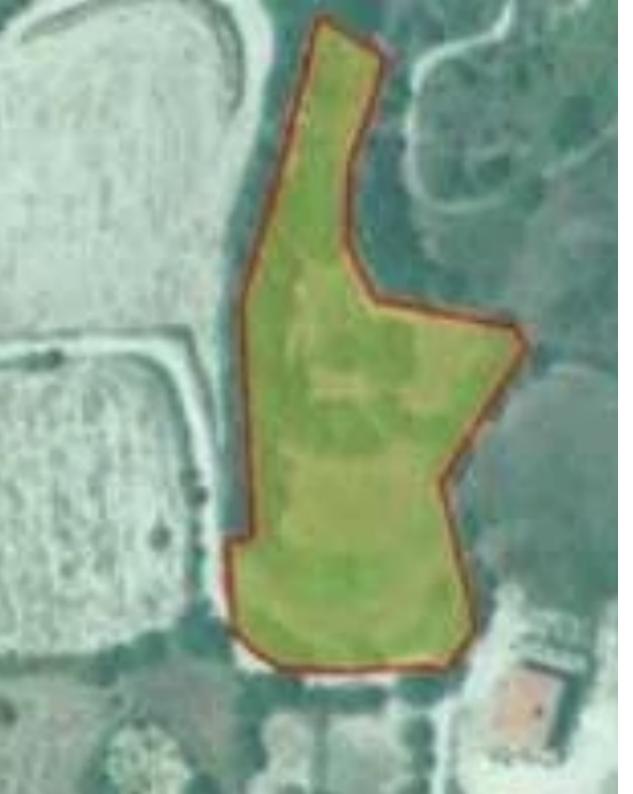

## Residential land 5356 m<sup>2</sup>

Paphos, Tsada-8540, Cyprus

**Offered at:** €280,000

**Estate ID:** 80368

**Ref:** ba5489446

Total plot's-land's area: 5356 m<sup>2</sup>

Coverage: 35 %

Density: 60 %

Available from: 2024-11-14

Offered at: **280,000** 

Type: Residential

"Looking to build your dream home or invest in real estate? This large plot in the serene area of Tsada offers a fantastic opportunity for residential development! Plot Size: 5,356 sq.m. Building Density: 60% Coverage: 35% Max Floors: 2 Max Height: 8.3 meters This quiet location, surrounded by nature and with stunning views, is perfect for those seeking tranquility just minutes away from the city! Don't miss out on this incredible opportunity—reach out for more info!"...