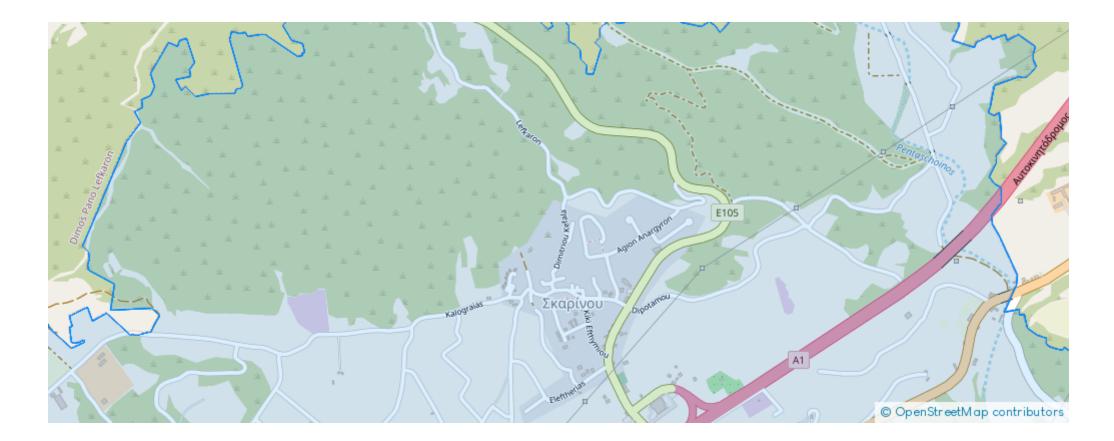

## Residential land 2040 m<sup>2</sup>

Larnaka, Skarinou-7731 , Cyprus

Offered at: €82,000 Estate ID: 80370 Ref: ba4749377





"Residential field available for sale in Skarinou village, of Larnaca District which is located about 335 meters west of Skarinou and approximately 750 meters north of Nicosia - Limassol motorway. The immediate area comprises of residential developments and undeveloped parcels of land. The field has an area of 2,040sqm and and it benefits from c. 26m road frontage along its west border. The asset falls within residential planning zone H4 with 40% building density, 25% coverage, 2 floors and a maximum height of 8,3m. Title deed available."...

## Estate on map: