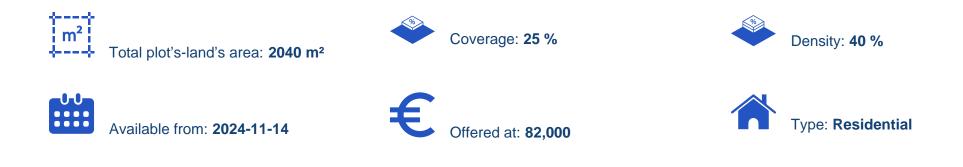

## Residential land 2040 m<sup>2</sup>

Larnaka, Skarinou-7731 , Cyprus

Offered at: €82,000 Estate ID: 80370 Ref: ba4749377

"Residential field available for sale in Skarinou village, of Larnaca District which is located about 335 meters west of Skarinou and approximately 750 meters north of Nicosia - Limassol motorway. The immediate area comprises of residential developments and undeveloped parcels of land. The field has an area of 2,040sqm and and it benefits from c. 26m road frontage along its west border. The asset falls within residential planning zone H4 with 40% building density, 25% coverage, 2 floors and a maximum height of 8,3m. Title deed available."...