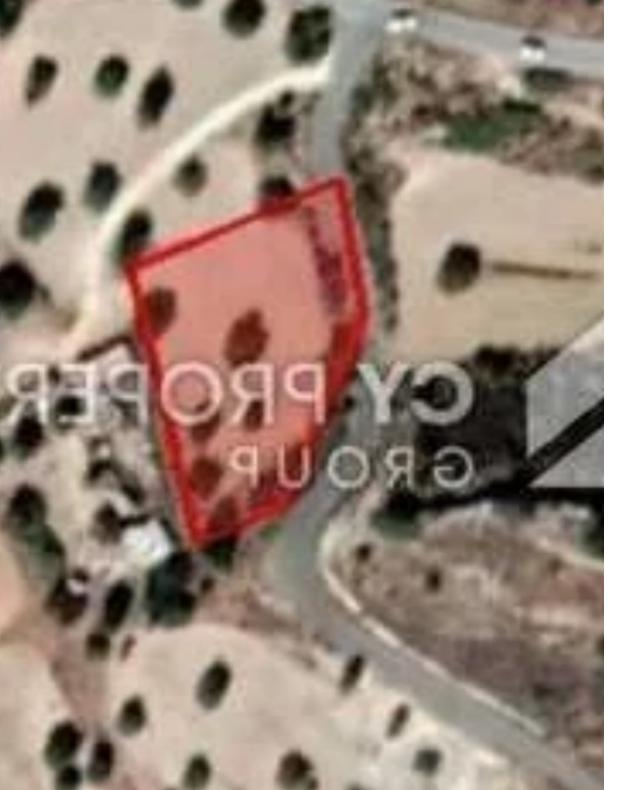

## Residential land 2040 m<sup>2</sup>

Larnaka, Skarinou-7731 , Cyprus

Offered at: €82,000 Estate ID: 80370 Ref: ba4749377

"Residential field available for sale in Skarinou village, of Larnaca District which is located about 335 meters west of Skarinou and approximately 750 meters north of Nicosia - Limassol motorway. The immediate area comprises of residential developments and undeveloped parcels of land. The field has an area of 2,040sqm and and it benefits from c. 26m road frontage along its west border. The asset falls within residential planning zone H4 with 40% building density, 25% coverage, 2 floors and a maximum height of 8,3m. Title deed available."...