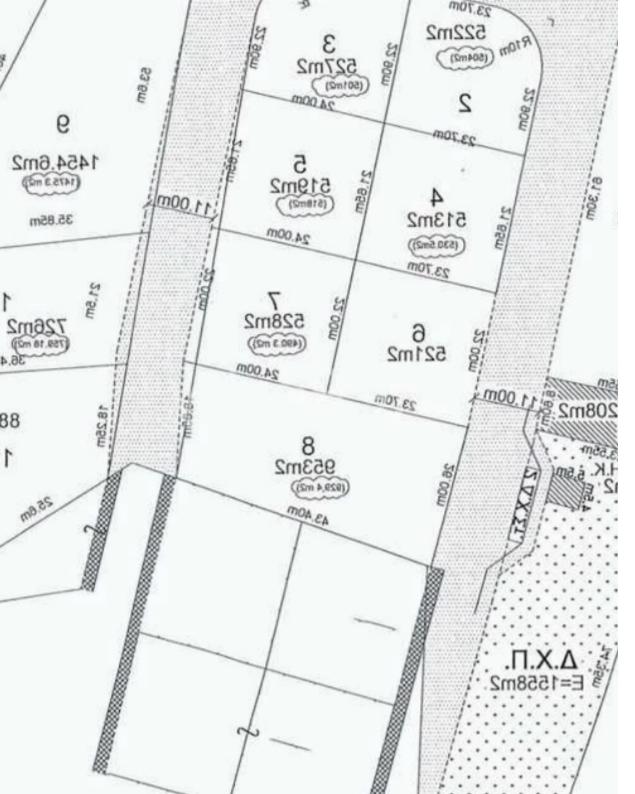

## Residential land 1455 m<sup>2</sup>

Limassol, Foresk-Park-Panagia-Evangelistria-Agia-Fylaxis-3112 , Cyprus

**Offered at:** €410,000

**Estate ID:** 80384

**Ref:** ba5233965

Total plot's-land's area: 1455 m²

Coverage: 45 %

Density: 80 %

Available from: 2024-11-14

Offered at: 410,000

Type: Residential

"This spacious elevated building plot of 1455 sq.m. is situated in the popular area of Agia Fyla. Located in a quiet, beautiful newly built neighbourhood next to a with north-west orientation and side seaviews. Its position is ideal for the development of a villa or an apartment development due to its density. Its location offers easy access to the highway and main roads. Please note that the plot is under division and is on the final stage. It falls into the residential planning zone Ka7 with the following development characteristics: -80% Building Density -45% Coverage -3 Floors -13,5 Height -Uneven surface The property is not subjected to VAT. Contact us for a viewing."...