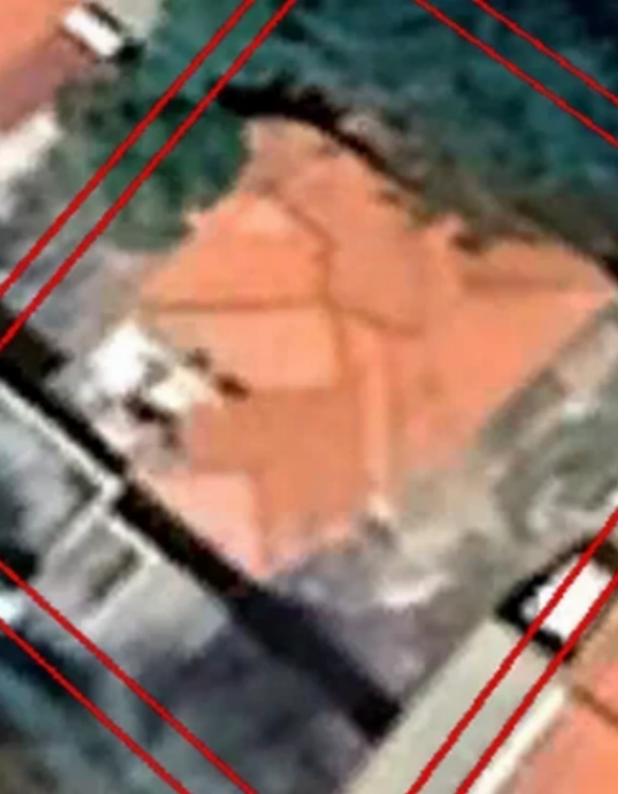

## Residential land 361 m<sup>2</sup>

Limassol, Ygia-Polyclinic-Agia-Zoni-3025 , Cyprus

**Offered at:** € 680,000

**Estate ID:** 80397

**Ref:** ba5483646

Total plot's-land's area: 361 m²

Coverage: 50 %

Density: 140 %

Available from: 2024-11-14

Offered at: 680,000

Type: Residential

"This very central located plot in the heart of Limassol, in the sought after area of Agia Zoni is now available for sale. The plot of 361sqm belongs to planning zone Ka3, density 140%, coverage 50%, 4 floors and maximum height 17m. There is an old house in the plot, thus it wont take any VAT."...