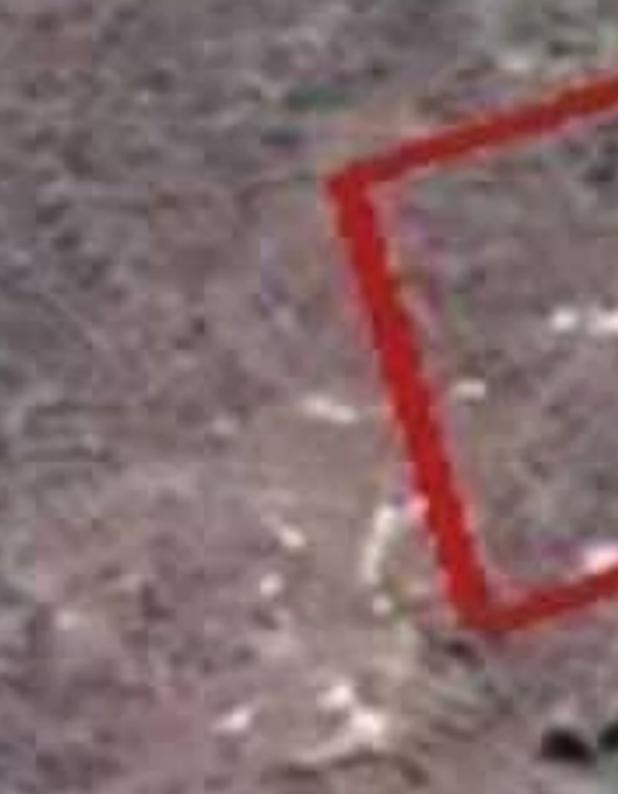

## Residential land 718 m<sup>2</sup>

Paphos, Primary-Schoold-Geroskipou-8200, Cyprus

**Offered at:** €245,000

**Estate ID:** 80422

**Ref:** ba5432741

Total plot's-land's area: **718 m**<sup>2</sup>

Available from: 2024-11-14

Offered at: 245,00

Type: Residentia

"Residential Plot For Sale in Geroskipou, Paphos. Located on the hills of one of the more prestigious and peaceful parts of the community. It has excellent access to the highway and the city center. In addition, it is only a short drive from the community center and a plethora of amenities! Planning zone ??7 Building coefficient 80% Coverage ratio 45 % Up to 2 Floors Height 10 m"...

## **Estate on map:**