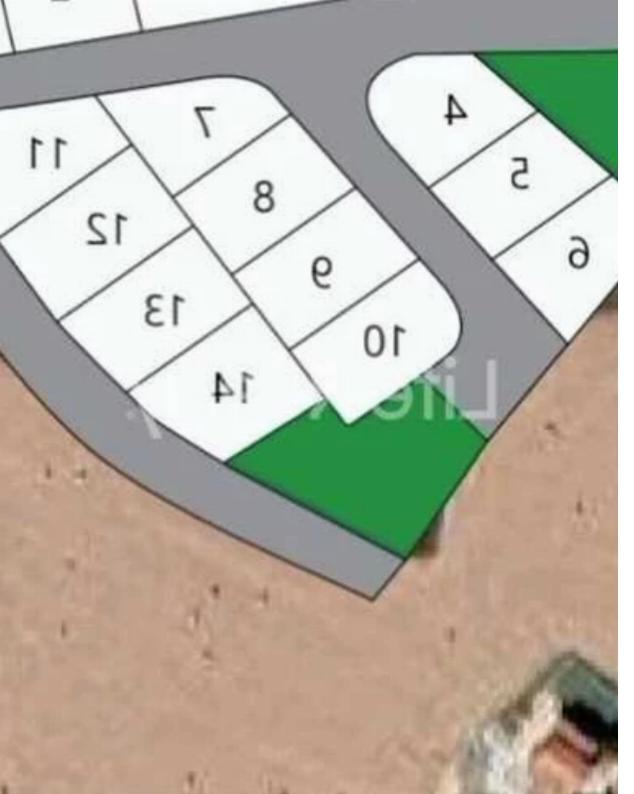

## Residential land 521 m<sup>2</sup>

Nicosia, Elementary-School-Geri-2202, Cyprus

**Offered at:** € 125,000

**Estate ID:** 80423

**Ref:** ba5317422

Total plot's-land's area: 521 m²

Coverage: 35 %

Density: 60 %

Available from: 2024-11-14

Offered at: 125,000

Type: Residential

"This building plot of 521 sq.m. is located in a quiet, beautiful newly built neighbourhood in Geri, Nicosia. Its location offers easy access to the highway and main roads. It falls into the residential planning zone Ka8 with the following development characteristics: -60% Building Density -35% Coverage -2 Floors -10 Height -Even surface The property is subject to VAT. Please note that the plot is under division on the final stage and the availability of plots for sale is as follows: Plots number 1 to 13 except for plot number 2 Prices: €125,000 - €140,000 Plot area: 521 sq. m. - 626 sq. m. Contact us for a viewing."...