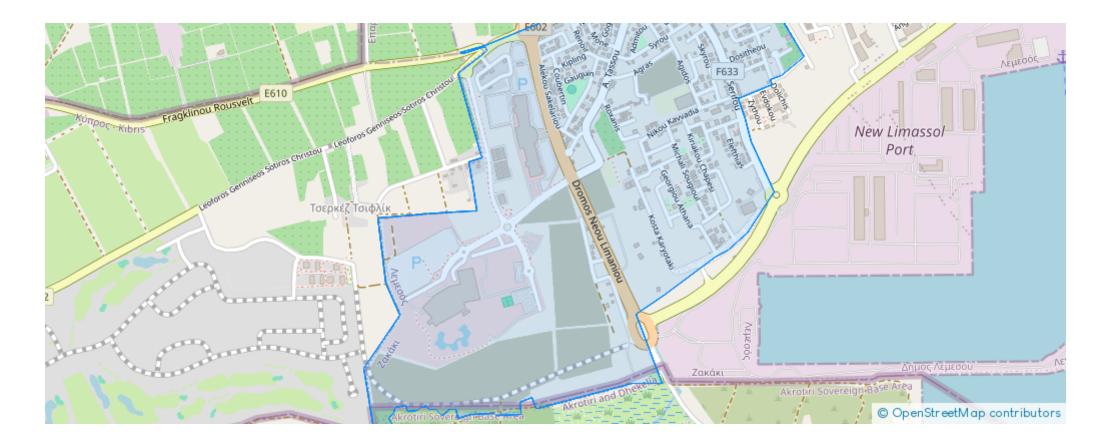

Cyprus

Offered at: €9,000,000 Estate ID: 80424 Ref: ba5358448





"Presenting this unique commercial field spanning 22,306 m<sup>2</sup>, located in the strategic area of Zakaki, Limassol. Just a 10-minute drive from Limassol city center, this prime location offers easy access to essential amenities, making it an ideal investment opportunity. The land features a generous building density of 90% and 60% coverage, with a smooth shape and even surface, further enhancing its development potential. According to the local town plan, this land falls under the Economic Activities Zone (E?6) and Industrial Zone (B?4-??2). The Economic Activities Zone accommodates large enterprises that require substantial surface areas due to their operational scale, product types, and...

## **Estate on map:**