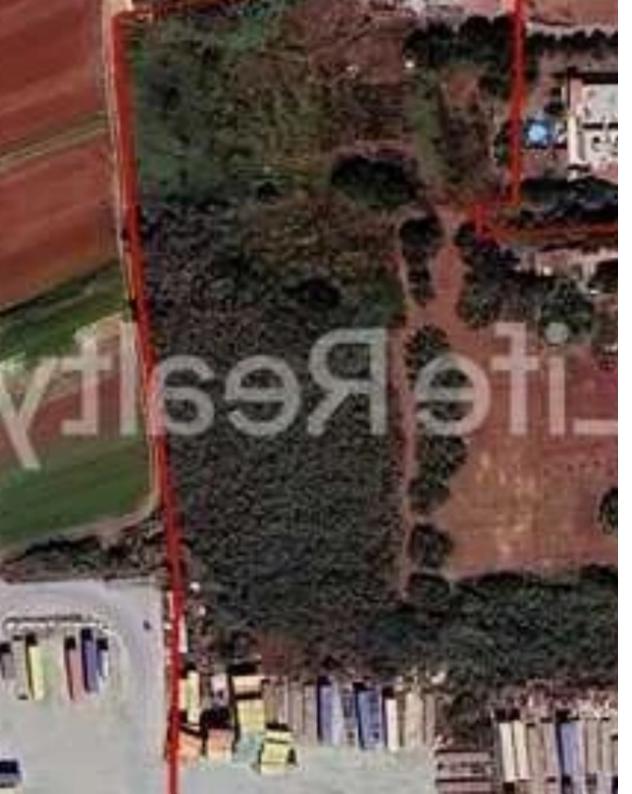

## Commercial land 22306 m<sup>2</sup>

Limassol, New-Port-My-Mall-Zakaki-3046 , Cyprus

Offered at: €9,000,000 Estate ID: 80424 Ref: ba5358448

"Presenting this unique commercial field spanning 22,306 m<sup>2</sup>, located in the strategic area of Zakaki, Limassol. Just a 10-minute drive from Limassol city center, this prime location offers easy access to essential amenities, making it an ideal investment opportunity. The land features a generous building density of 90% and 60% coverage, with a smooth shape and even surface, further enhancing its development potential. According to the local town plan, this land falls under the Economic Activities Zone (E?6) and Industrial Zone (B?4-??2). The Economic Activities Zone accommodates large enterprises that require substantial surface areas due to their operational scale, product types, and...