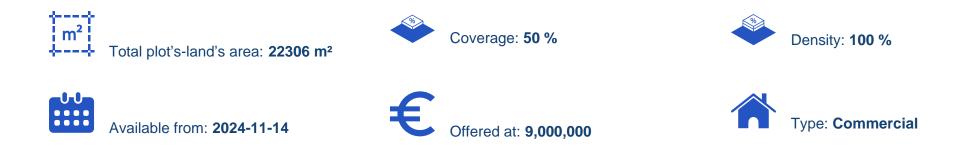

## Commercial land 22306 m<sup>2</sup>

Limassol, New-Port-My-Mall-Zakaki-3046 , Cyprus

Offered at: €9,000,000 Estate ID: 80424 Ref: ba5358448

"Presenting this unique commercial field spanning 22,306 m<sup>2</sup>, located in the strategic area of Zakaki, Limassol. Just a 10-minute drive from Limassol city center, this prime location offers easy access to essential amenities, making it an ideal investment opportunity. The land features a generous building density of 90% and 60% coverage, with a smooth shape and even surface, further enhancing its development potential. According to the local town plan, this land falls under the Economic Activities Zone (E?6) and Industrial Zone (B?4-??2). The Economic Activities Zone accommodates large enterprises that require substantial surface areas due to their operational scale, product types, and...