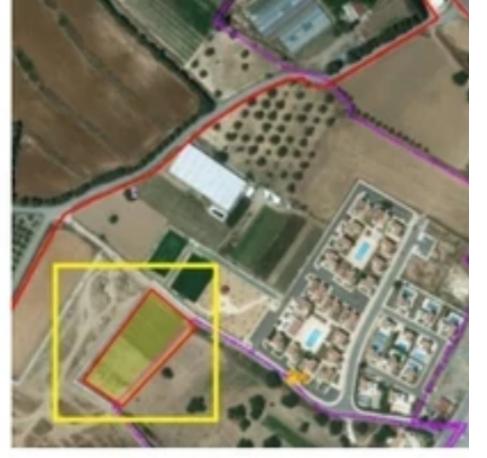

## Residential land 4100 m<sup>2</sup>

Larnaka, Tochni-7740 , Cyprus

**Offered at:** € 345,000

**Estate ID:** 80429

**Ref:** ba5449897

4100 sq m

oment

Total plot's-land's area: 4100 m²

Coverage: 20 %

Density: 30 %

Available from: 2024-11-14

Offered at: 345,000

Type: Residential

"4100sqm residential plot suitable for development Building Density: 30% Coverage: 20% Max No. of Floors: 2 Max Building Height: 8.3m -The plot has access to a registered public road, water supply and electricity. -Close proximity to the centre of Kalavasos village and Zygi village. -Close to main roads leading to Larnaca and Limassol (both 20 minutes' drive away) -The plot is next to the Kalavasos Traditional Village complex."...