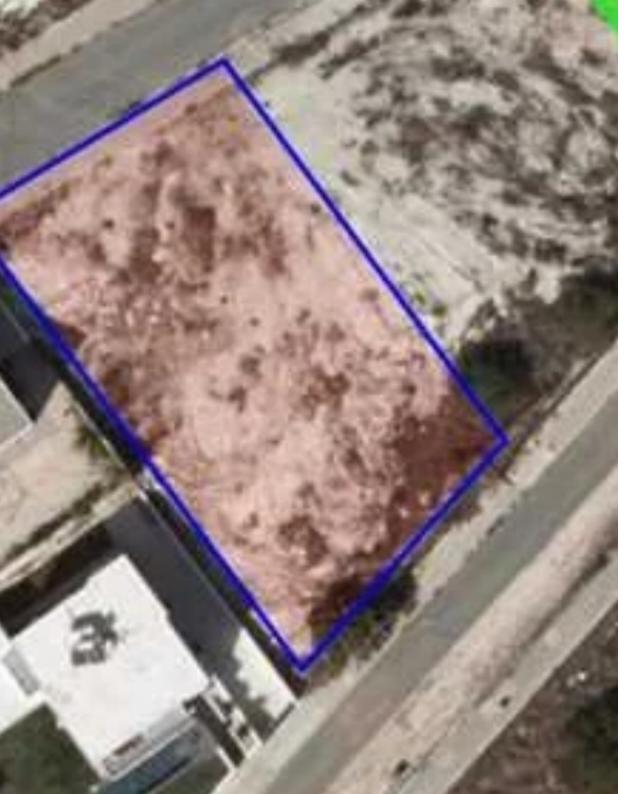

## Residential land 615 m<sup>2</sup>

Paphos, Primary-Schoold-Geroskipou-8200 , Cyprus

**Offered at:** €250,000

**Estate ID:** 80451

**Ref:** ba5392673

Total plot's-land's area: 615 m²

Available from: 2024-11-14

Offered at: 250,00

Type: Residentia

"Residentialplotextending to about 615 sqm in total. The immediate area of the property comprises of residential developments and enjoys easy access to the beach, airport, highway and local amenities. From the plotyou can enjoy breathtaking sea views. The property falls within Zone & mp; Kappa; & mp; alpha; & with a building coefficient of 60%, coverage of 35%, and permission for 2 floors (10m) of construction. Access to the plot is via a registered road."...