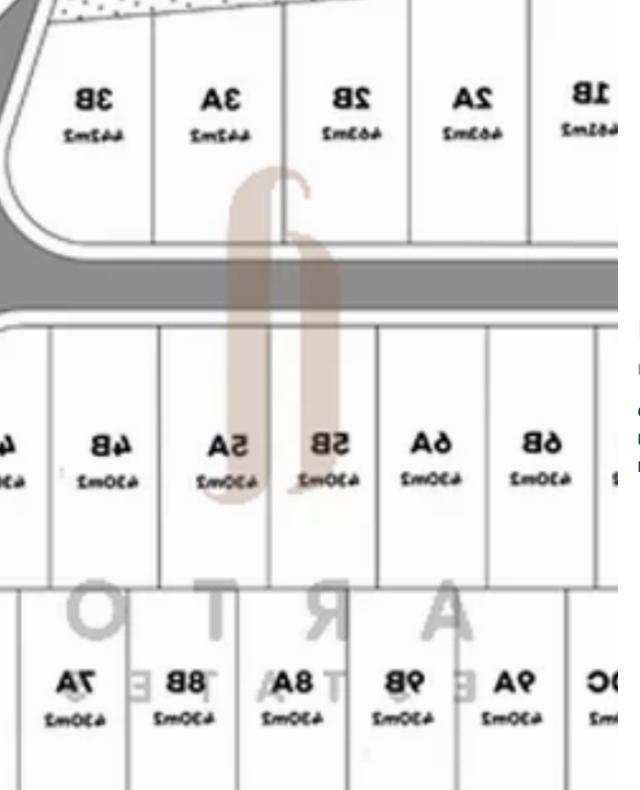

Type: Residentia

"A selection of 22 adjacent plots situated in Pareklisia, Limassol, these plots, each ranging from 430m², provide homeowners with a unique opportunity to seamlessly blend a serene, countryside, family-oriented lifestyle with the energetic vibrancy of modern city living. Residents can enjoy the tranquility of the area while being close to modern amenities, making Pareklisia an attractive choice for those seeking a peaceful retreat with the conveniences of contemporary living. Kindly note that each property has a different size and different price. Kindly contact us for further information."...