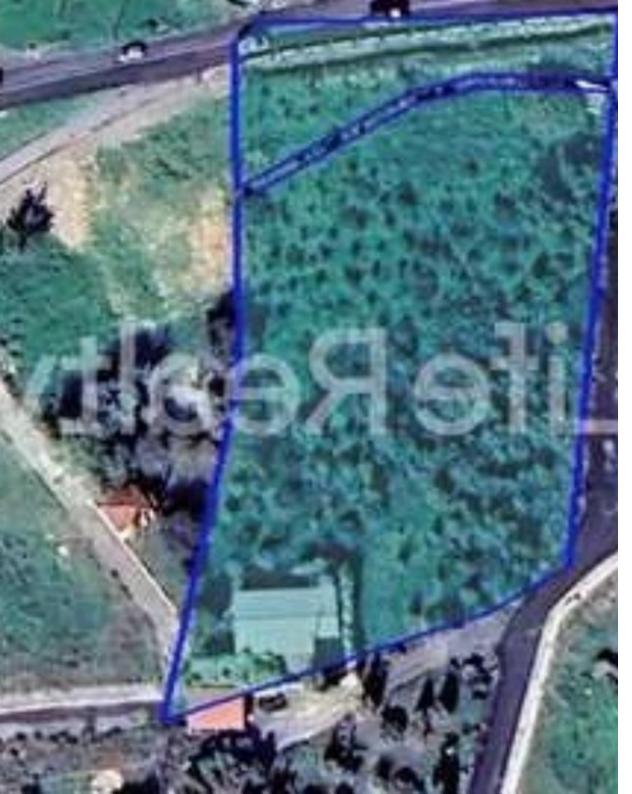

## Residential land 4683 m<sup>2</sup>

Limassol, Ayiou-Neophytou-School-Ikea-Makarios-Iii-Kato-Polemidia-4155, Cyprus

Offered at: €855,000 Estate ID: 80459 Ref: ba5486927

"This prime land is situated in a newly built area, in Kato Polemidia, Limassol. Its location offers easy access to the motorway, all the main roads and all essential services and amenities. It is only a 7-minute driving distance to My Mall and City of Dreams. The land falls into the planning zone Ka7 with the following development characteristics: -Zone: Ka7 -80% Building Density -45% Coverage -3 Floors -13,5 Height -Even surface The property is not subject to VAT. Contact us for a viewing."...