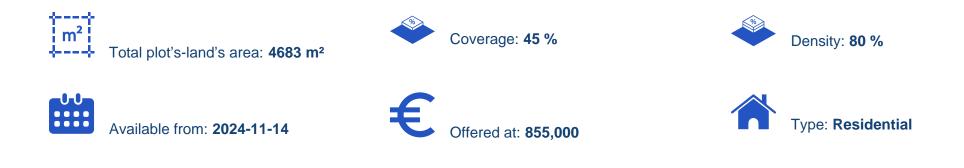

## Residential land 4683 m<sup>2</sup>

Limassol, Ayiou-Neophytou-School-Ikea-Makarios-Iii-Kato-Polemidia-4155, Cyprus

Offered at: €855,000 Estate ID: 80459 Ref: ba5486927

"This prime land is situated in a newly built area, in Kato Polemidia, Limassol. Its location offers easy access to the motorway, all the main roads and all essential services and amenities. It is only a 7-minute driving distance to My Mall and City of Dreams. The land falls into the planning zone Ka7 with the following development characteristics: -Zone: Ka7 -80% Building Density -45% Coverage -3 Floors -13,5 Height -Even surface The property is not subject to VAT. Contact us for a viewing."...