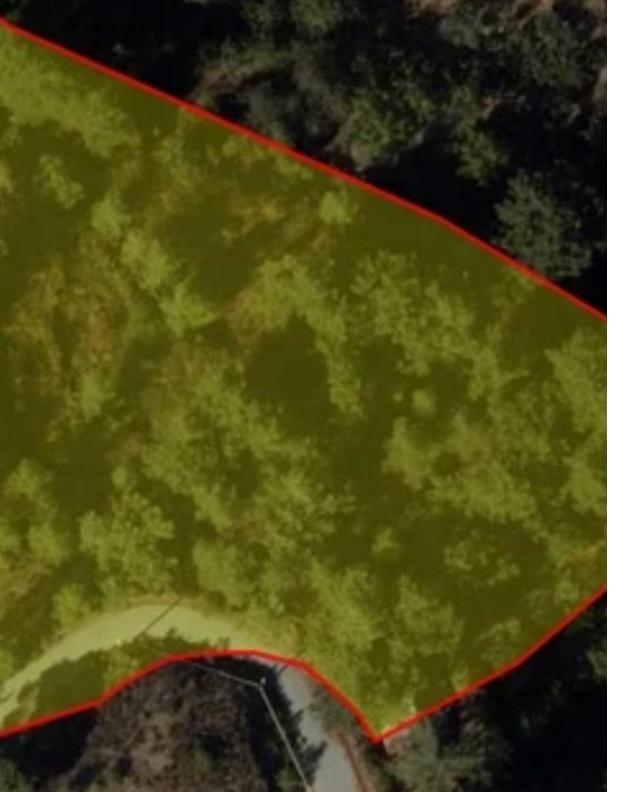

## Residential land 6500 m<sup>2</sup>

Limassol, Kato-Platres-4815, Cyprus

Offered at: € 600,000 Estate ID: 80478 Ref: ba5439143

"A Residential Land parcel sized 6500 square meters, located in Kato Platres of Limassol district. This amazing land is in the H6 building zone (100%) with a building density of 20% and building coverage of 20%, and allows two floors and 8.3 meters of height development. Kato Platres is a picturesque village that is 42 kilometers northwest of Limassol and it is built in the heart of Troodos at an average altitude of 920 metres. There is a lot of tourist development in the village of Kato Platres."...