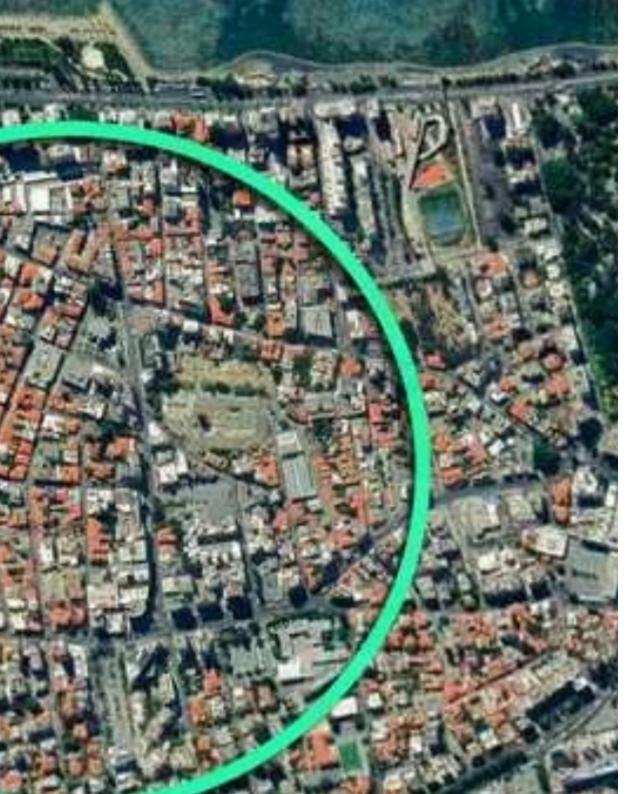

## Commercial land 1400 m<sup>2</sup>

Limassol, Lyceum-Petros-And-Pavlos-3085 , Cyprus

**Offered at:** €2,800,000

**Estate ID:** 80493

**Ref:** ba5443066





Total plot's-land's area: 1400 m²



Coverage: 70 %



Available from: 2024-11-14



Offered at: 2,800,000



Type: Commercia

"Large plot of 1,400 sq.m in the Agia Trias area of Limassol. Prime location, approximately 250 meters from the Molos Promenade. – Zones = ??6 (51%) | ??9? (49%) – Density = 180% | 120% – Coverage = 70% | 70% – Floors = 3 | 2 Total road frontage: approximately 80 meters. The total buildable area can reach approximately 2,200 sq.m, excluding any additional incentives that may apply. The plot contains several old buildings, one of which is a listed. Reg. No.: 1234 | Lic. No.: 603/E"...

## **Estate on map