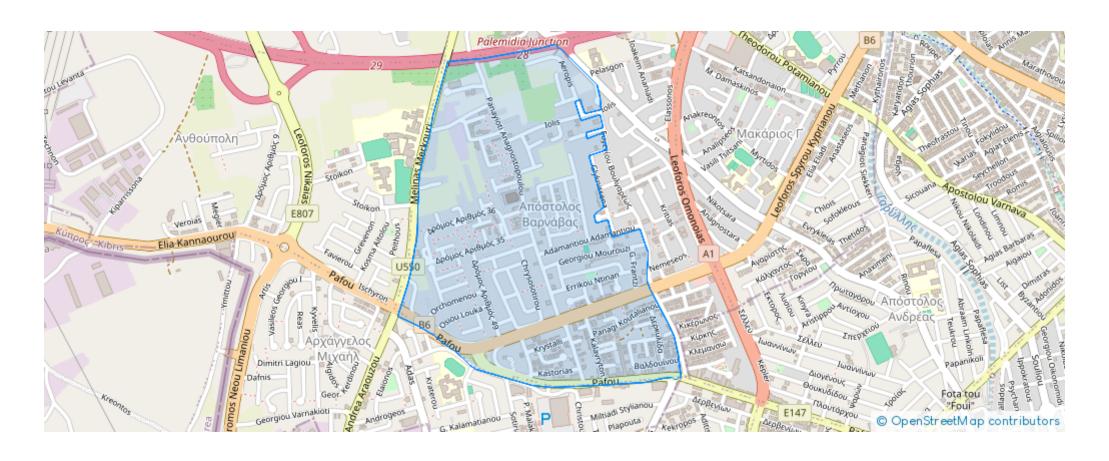

## Residential land 8600 m<sup>2</sup>

Limassol, Polemidia-Lyceum-Apos-Varnavas-Kato-Polemidia-4152 , Cyprus

**Offered at:** €4,700,000

**Estate ID:** 80497

**Ref:** ba5443248





Total plot's-land's area: 8600 m²



Coverage: 50 %



Density: 100 %



Available from: 2024-11-14



Offered at: 4,700,000



Гуре: **Residential** 

"Large residential land of 8,600 sq.m in Agios Spyridonas area of Limassol. – Zone = ??5 – Density = 100% – Coverage = 50% – Floors = 3 – Height = 13.5 meters – Access from 3 registered roads – Total road frontage ~ 260 meters Without further deduction of area for road construction/network. The deduction for the green area/zone will be ~ 850 sq.m No VAT Reg. No.: 1234 | Lic. No.: 603/E"...

## **Estate on map:**