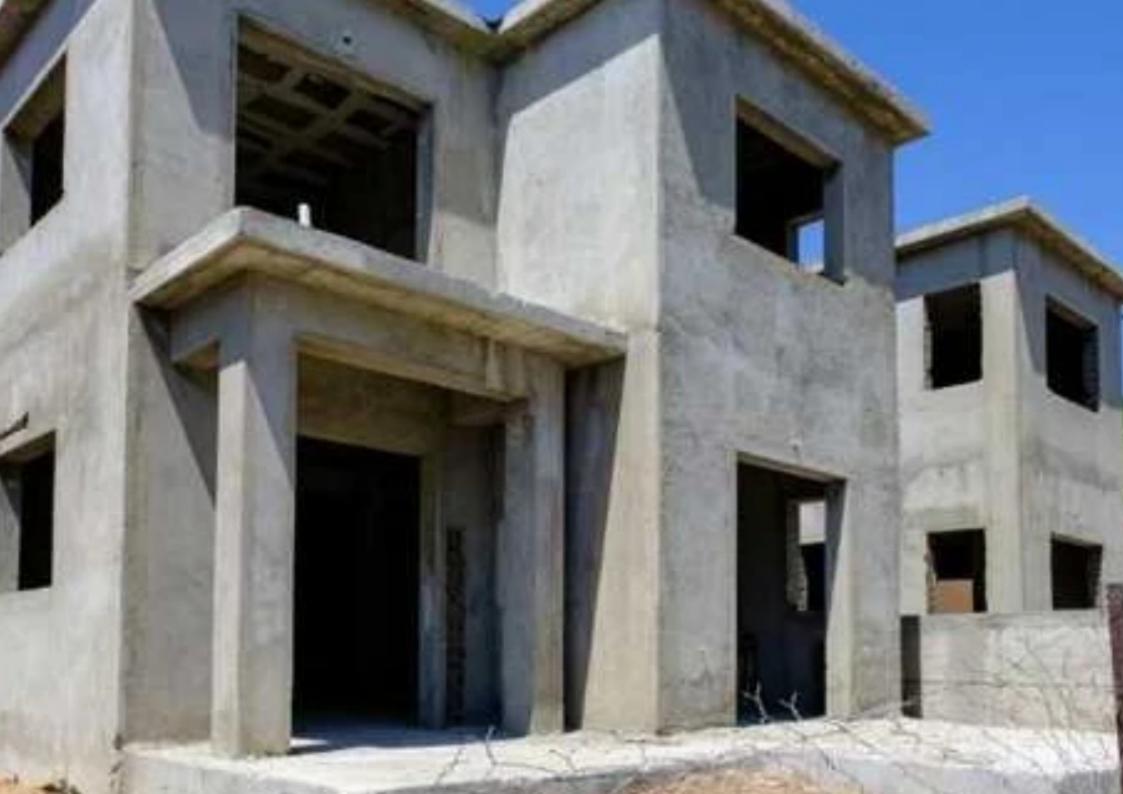

## s?le

Limassol, Episkopi-4620, Cyprus

Offered at: € 390,000 Estate ID: 80515 Ref: ba5527845

""""""The property concerns an undivided 50% share of a residential complex in Episkopi. It is located 130m from Episkopi Elementary School, and 2,5km from the coastline in a straight line. It consists of two semi-completed detached houses and two completed detached houses. The two incomplete houses will have an internal area of 190sqm, covered verandas 5sqm and uncovered verandas of 44sqm. The one complete house has an internal area of 142sqm, covered verandas 8sqm and uncovered verandas of 21sqm. The second complete house has an internal area of 145sqm, covered verandas 5sqm. The plot in which the houses were erected has a land area of 1,088sqm. Sal...