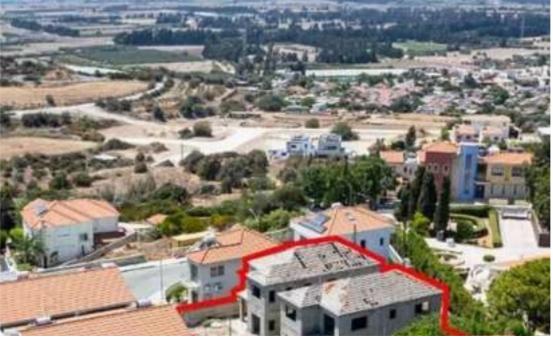

## s?le

Limassol, Episkopi-4620, Cyprus

Offered at: € 390,000 Estate ID: 80515 Ref: ba5527845

""""""The property concerns an undivided 50% share of a residential complex in Episkopi. It is located 130m from Episkopi Elementary School, and 2,5km from the coastline in a straight line. It consists of two semi-completed detached houses and two completed detached houses. The two incomplete houses will have an internal area of 190sqm, covered verandas 5sqm and uncovered verandas of 44sqm. The one complete house has an internal area of 142sqm, covered verandas 8sqm and uncovered verandas of 21sqm. The second complete house has an internal area of 145sqm, covered verandas 5sqm. The plot in which the houses were erected has a land area of 1,088sqm. Sal...