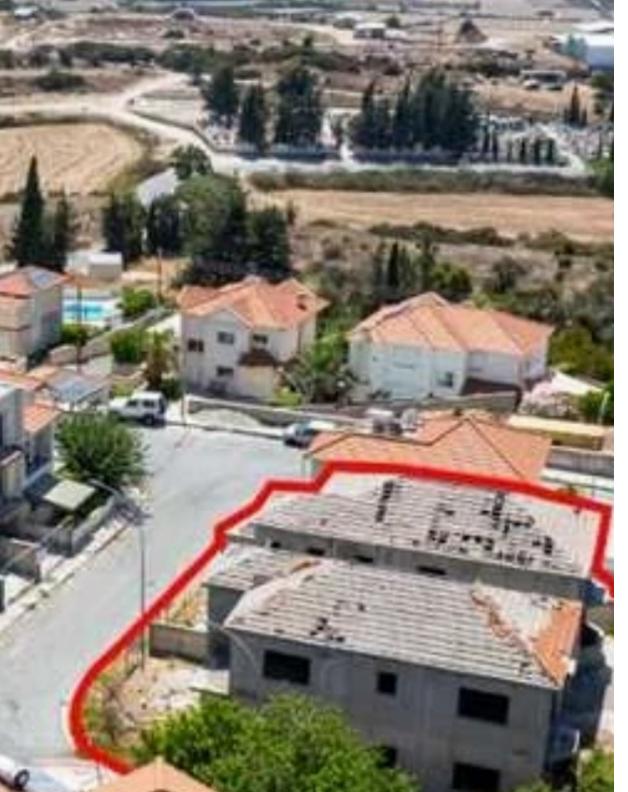

## s?le

Limassol, Episkopi-4620, Cyprus

Offered at: € 390,000 Estate ID: 80515 Ref: ba5527845

""""""The property concerns an undivided 50% share of a residential complex in Episkopi. It is located 130m from Episkopi Elementary School, and 2,5km from the coastline in a straight line. It consists of two semi-completed detached houses and two completed detached houses. The two incomplete houses will have an internal area of 190sqm, covered verandas 5sqm and uncovered verandas of 44sqm. The one complete house has an internal area of 142sqm, covered verandas 8sqm and uncovered verandas of 21sqm. The second complete house has an internal area of 145sqm, covered verandas 5sqm. The plot in which the houses were erected has a land area of 1,088sqm. Sal...