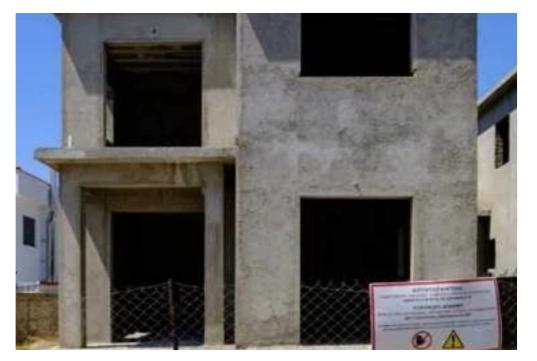

## s?le

Limassol, Episkopi-4620, Cyprus

Offered at: € 390,000 Estate ID: 80515 Ref: ba5527845

""""""The property concerns an undivided 50% share of a residential complex in Episkopi. It is located 130m from Episkopi Elementary School, and 2,5km from the coastline in a straight line. It consists of two semi-completed detached houses and two completed detached houses. The two incomplete houses will have an internal area of 190sqm, covered verandas 5sqm and uncovered verandas of 44sqm. The one complete house has an internal area of 142sqm, covered verandas 8sqm and uncovered verandas of 21sqm. The second complete house has an internal area of 145sqm, covered verandas 5sqm. The plot in which the houses were erected has a land area of 1,088sqm. Sal...