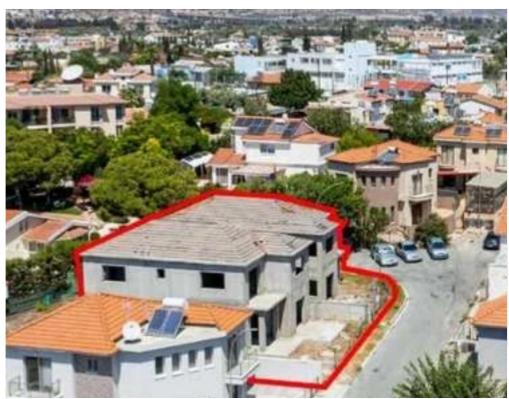

## s?le

Limassol, Episkopi-4620, Cyprus

Offered at: € 390,000 Estate ID: 80515 Ref: ba5527845

""""""The property concerns an undivided 50% share of a residential complex in Episkopi. It is located 130m from Episkopi Elementary School, and 2,5km from the coastline in a straight line. It consists of two semi-completed detached houses and two completed detached houses. The two incomplete houses will have an internal area of 190sqm, covered verandas 5sqm and uncovered verandas of 44sqm. The one complete house has an internal area of 142sqm, covered verandas 8sqm and uncovered verandas of 21sqm. The second complete house has an internal area of 145sqm, covered verandas 5sqm. The plot in which the houses were erected has a land area of 1,088sqm. Sal...