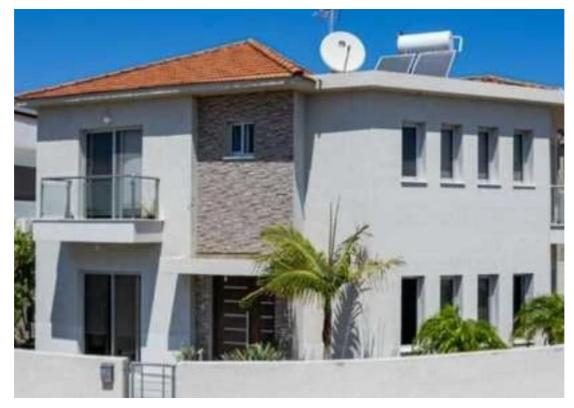

## s?le

Limassol, Episkopi-4620, Cyprus

Offered at: € 390,000 Estate ID: 80515 Ref: ba5527845

""""""The property concerns an undivided 50% share of a residential complex in Episkopi. It is located 130m from Episkopi Elementary School, and 2,5km from the coastline in a straight line. It consists of two semi-completed detached houses and two completed detached houses. The two incomplete houses will have an internal area of 190sqm, covered verandas 5sqm and uncovered verandas of 44sqm. The one complete house has an internal area of 142sqm, covered verandas 8sqm and uncovered verandas of 21sqm. The second complete house has an internal area of 145sqm, covered verandas 5sqm. The plot in which the houses were erected has a land area of 1,088sqm. Sal...