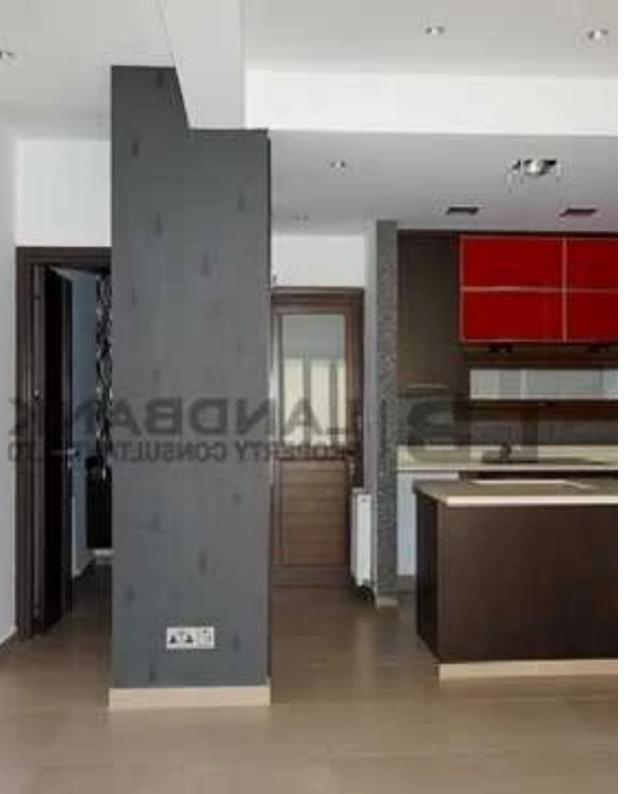

Parking spaces: Covered cars

Available from: 2024-11-14

Offered at: 250,000

Type: SemidetachedHouse

Lakatameia, Nicosia. The house was constructed in two phases around the year 1995 and 2008 respectively. The ground floor consists of a living room, kitchen, sitting area and a quest toilet on the ground floor. The upper level consists of 3 bedrooms (the main bedroom with toilet/shower en-suite) and a main bathroom with toilet. The area of the internal spaces is (approximately 126sqm, plus 55sqm covered verandas. In addition, there is a lower ground floor area of 70sqm that consists of an one bedroom flat (kitchen, bedroom and toilet/sh...