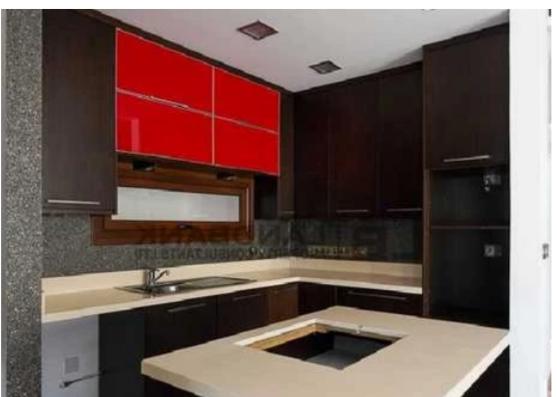

Parking spaces: Covered cars

Available from: 2024-11-14

Offered at: 250,000

Type: SemidetachedHouse

Lakatameia, Nicosia. The house was constructed in two phases around the year 1995 and 2008 respectively. The ground floor consists of a living room, kitchen, sitting area and a quest toilet on the ground floor. The upper level consists of 3 bedrooms (the main bedroom with toilet/shower en-suite) and a main bathroom with toilet. The area of the internal spaces is (approximately 126sqm, plus 55sqm covered verandas. In addition, there is a lower ground floor area of 70sqm that consists of an one bedroom flat (kitchen, bedroom and toilet/sh...