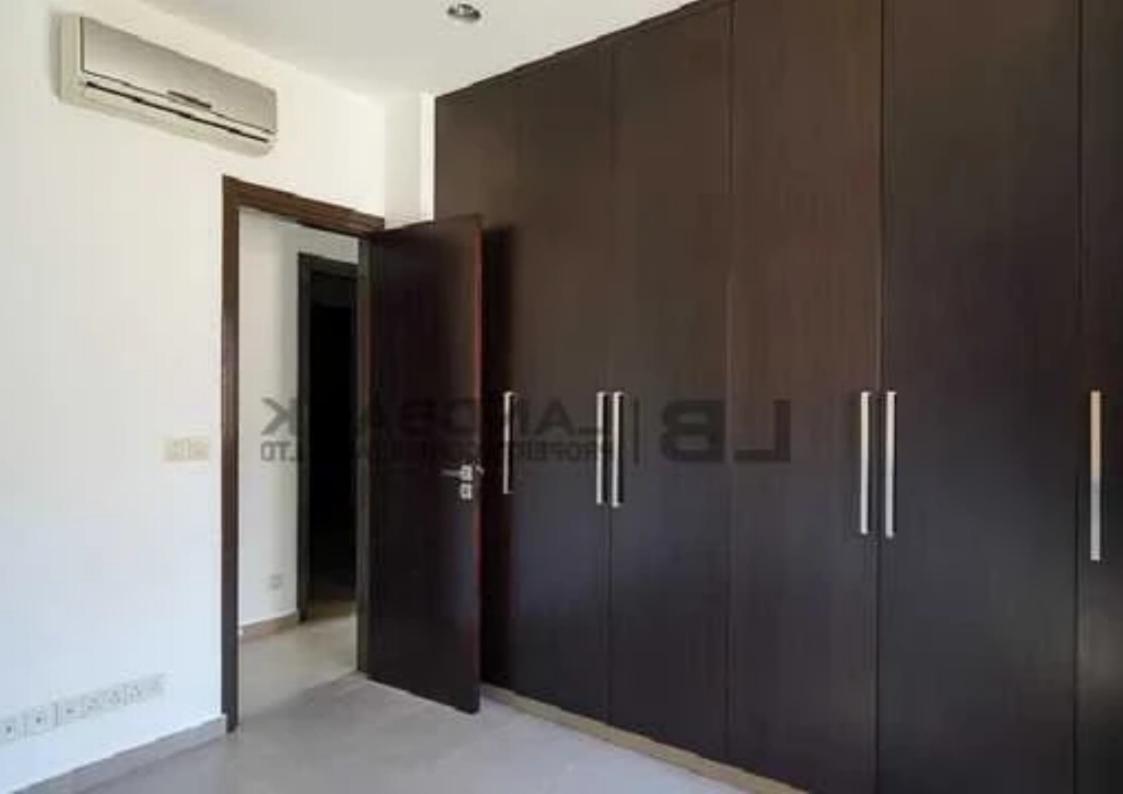

Parking spaces: Covered cars

Available from: 2024-11-14

Offered at: 250,000

Type: SemidetachedHouse

Lakatameia, Nicosia. The house was constructed in two phases around the year 1995 and 2008 respectively. The ground floor consists of a living room, kitchen, sitting area and a quest toilet on the ground floor. The upper level consists of 3 bedrooms (the main bedroom with toilet/shower en-suite) and a main bathroom with toilet. The area of the internal spaces is (approximately 126sqm, plus 55sqm covered verandas. In addition, there is a lower ground floor area of 70sqm that consists of an one bedroom flat (kitchen, bedroom and toilet/sh...