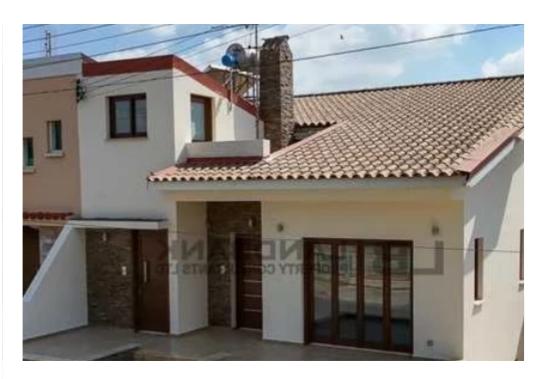

Parking spaces: Covered cars

Available from: 2024-11-14

Offered at: 250,000

Type: SemidetachedHouse

Lakatameia, Nicosia. The house was constructed in two phases around the year 1995 and 2008 respectively. The ground floor consists of a living room, kitchen, sitting area and a quest toilet on the ground floor. The upper level consists of 3 bedrooms (the main bedroom with toilet/shower en-suite) and a main bathroom with toilet. The area of the internal spaces is (approximately 126sqm, plus 55sqm covered verandas. In addition, there is a lower ground floor area of 70sqm that consists of an one bedroom flat (kitchen, bedroom and toilet/sh...