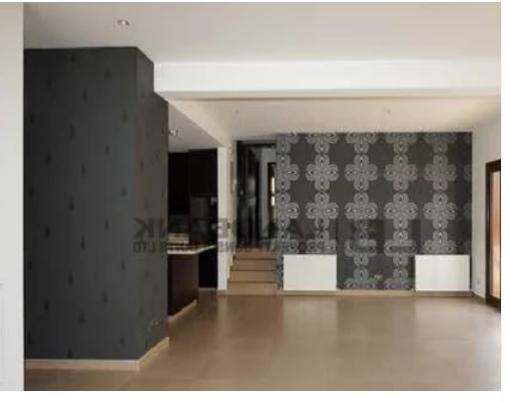

Parking spaces: Covered cars

Available from: 2024-11-14

Offered at: 250,000

Type: SemidetachedHouse

Lakatameia, Nicosia. The house was constructed in two phases around the year 1995 and 2008 respectively. The ground floor consists of a living room, kitchen, sitting area and a quest toilet on the ground floor. The upper level consists of 3 bedrooms (the main bedroom with toilet/shower en-suite) and a main bathroom with toilet. The area of the internal spaces is (approximately 126sqm, plus 55sqm covered verandas. In addition, there is a lower ground floor area of 70sqm that consists of an one bedroom flat (kitchen, bedroom and toilet/sh...