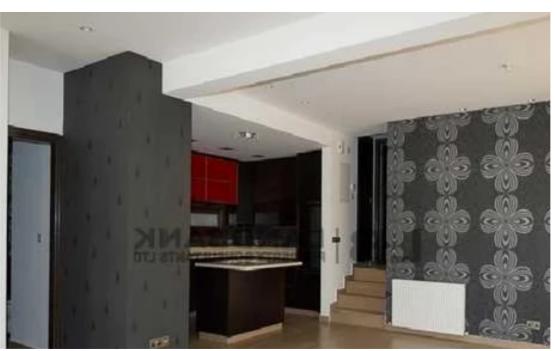

Parking spaces: Covered cars

Available from: 2024-11-14

Offered at: 250,000

Type: SemidetachedHouse

Lakatameia, Nicosia. The house was constructed in two phases around the year 1995 and 2008 respectively. The ground floor consists of a living room, kitchen, sitting area and a quest toilet on the ground floor. The upper level consists of 3 bedrooms (the main bedroom with toilet/shower en-suite) and a main bathroom with toilet. The area of the internal spaces is (approximately 126sqm, plus 55sqm covered verandas. In addition, there is a lower ground floor area of 70sqm that consists of an one bedroom flat (kitchen, bedroom and toilet/sh...