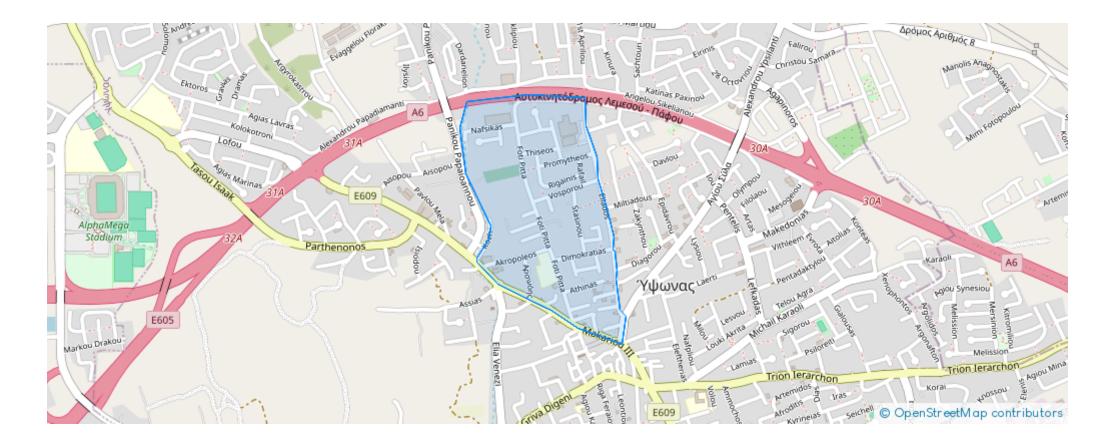

## **3-bedroom detached house f?r**

## s?le

Limassol, Foti-Pitta-St-Ypsonas-4182, Cyprus

Offered at: €405,000 Estate ID: 80547 Ref: ba5290036

















"This modern detached property is tranquilly situated in a new developed area of Ypsonas. Incredibly easy access to the highway that connects Limassol and Paphos. A sense of a country side lifestyle due to a lot of greenery since the detached house is away from the hustle of the city but within a short drive to all needed amenities. Highest standard materials and touches are promised . A store room and a parking are offered for your convenience."...

## **Estate on map:**