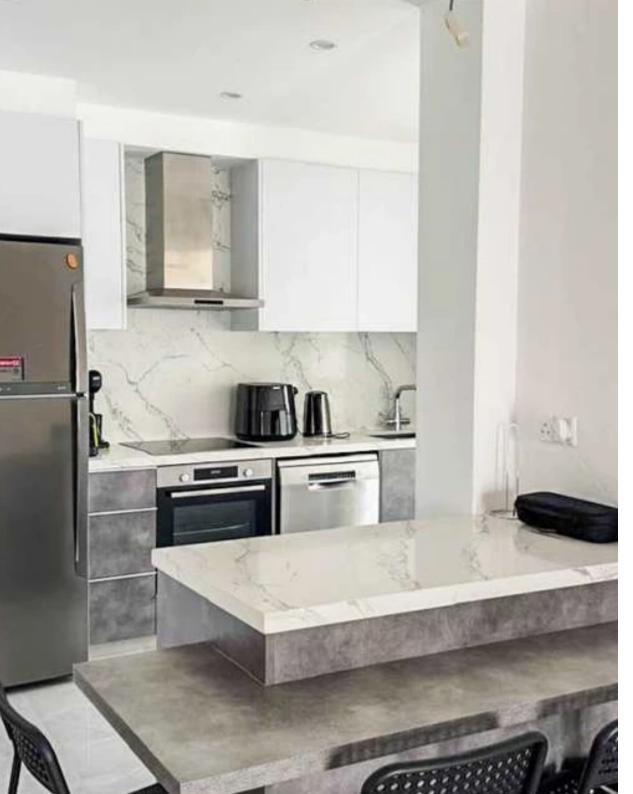

1st Type: Apartment Furnished or Unfurnished 2 Bedrooms / 2 Bathrooms Open plan kitchen Living and dining area Covered parking /

Storage""""""""...