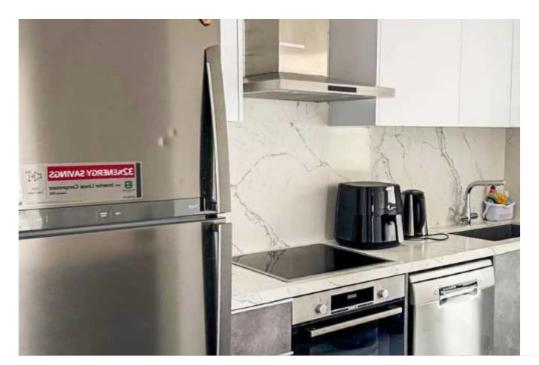

1st Type: Apartment Furnished or Unfurnished 2 Bedrooms / 2 Bathrooms Open plan kitchen Living and dining area Covered parking /

Storage""""""""...