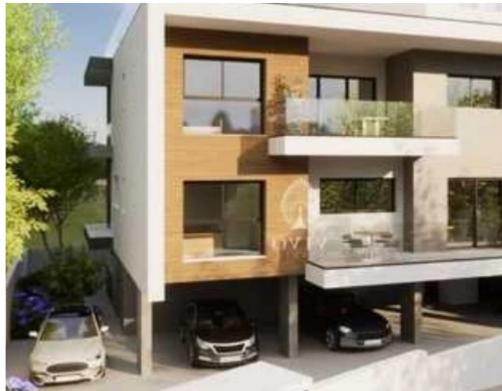

## 2-bedroom apartment f?r s?le

Limassol, Ajax-Hotel-Chalkoutsa-Mesa-Geitonia-4006, Cyprus

**Offered at:** €315,000

**Estate ID:** 80700

**Ref:** ba5008552

NET internal area: 79

Bathrooms: 1

Bedrooms: 2

Parking spaces: Covered cars

Available from: 2024-11-15

Offered at: **315,000** 

Type: Apartment

""""This is a luxurious 2 bedroom apartment located in the heart of Limassol City Centre with access to highways leading to Larnaca – Paphos airports and the Cyprus capital Nicosia – approximately 40-50 minutes drive from each city and each airport.. Located in one of the most desirable residential area in Limassol, Agios Athanasios, surrounded by the biggest law firms and offices for financial services and close to shopping Centres such as Super home Centre, Jumbo and other shopping facilities. The location is exceptional as it combines tranquil residential living together with ample amenities.