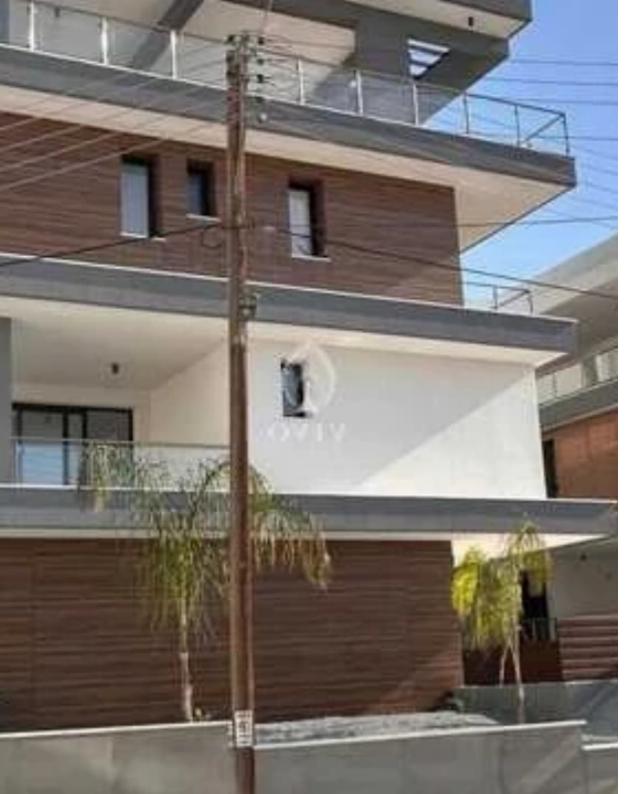

## 2-bedroom apartment f?r s?le

Limassol, Ajax-Hotel-Chalkoutsa-Mesa-Geitonia-4006, Cyprus

**Offered at:** €315,000

**Estate ID:** 80700

**Ref:** ba5008552

NET internal area: 79

Bathrooms: 1

Bedrooms: 2

Parking spaces: Covered cars

Available from: 2024-11-15

Offered at: **315,000** 

Type: Apartment

""""This is a luxurious 2 bedroom apartment located in the heart of Limassol City Centre with access to highways leading to Larnaca – Paphos airports and the Cyprus capital Nicosia – approximately 40-50 minutes drive from each city and each airport.. Located in one of the most desirable residential area in Limassol, Agios Athanasios, surrounded by the biggest law firms and offices for financial services and close to shopping Centres such as Super home Centre, Jumbo and other shopping facilities. The location is exceptional as it combines tranquil residential living together with ample amenities.