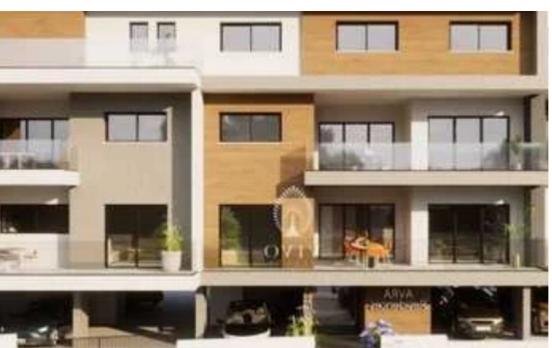

## 2-bedroom apartment f?r s?le

Limassol, Ajax-Hotel-Chalkoutsa-Mesa-Geitonia-4006, Cyprus

**Offered at:** €315,000

**Estate ID:** 80700

**Ref:** ba5008552

NET internal area: 79

Bathrooms: 1

Bedrooms: 2

Parking spaces: Covered cars

Available from: 2024-11-15

Offered at: **315,000** 

Type: Apartment

""""This is a luxurious 2 bedroom apartment located in the heart of Limassol City Centre with access to highways leading to Larnaca – Paphos airports and the Cyprus capital Nicosia – approximately 40-50 minutes drive from each city and each airport.. Located in one of the most desirable residential area in Limassol, Agios Athanasios, surrounded by the biggest law firms and offices for financial services and close to shopping Centres such as Super home Centre, Jumbo and other shopping facilities. The location is exceptional as it combines tranquil residential living together with ample amenities.