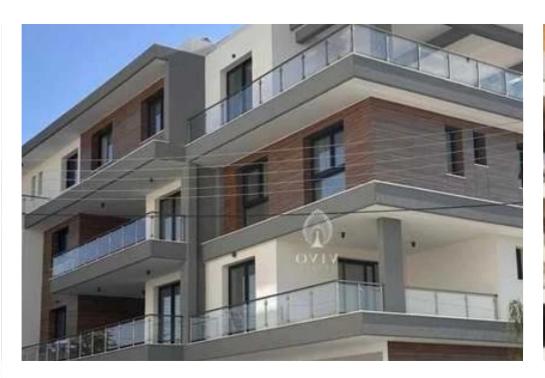

## 2-bedroom apartment f?r s?le

Limassol, Ajax-Hotel-Chalkoutsa-Mesa-Geitonia-4006, Cyprus

**Offered at:** €315,000

**Estate ID:** 80700

**Ref:** ba5008552

NET internal area: 79

Bathrooms: 1

Bedrooms: 2

Parking spaces: Covered cars

Available from: 2024-11-15

Offered at: **315,000** 

Type: Apartment

""""This is a luxurious 2 bedroom apartment located in the heart of Limassol City Centre with access to highways leading to Larnaca – Paphos airports and the Cyprus capital Nicosia – approximately 40-50 minutes drive from each city and each airport.. Located in one of the most desirable residential area in Limassol, Agios Athanasios, surrounded by the biggest law firms and offices for financial services and close to shopping Centres such as Super home Centre, Jumbo and other shopping facilities. The location is exceptional as it combines tranquil residential living together with ample amenities.