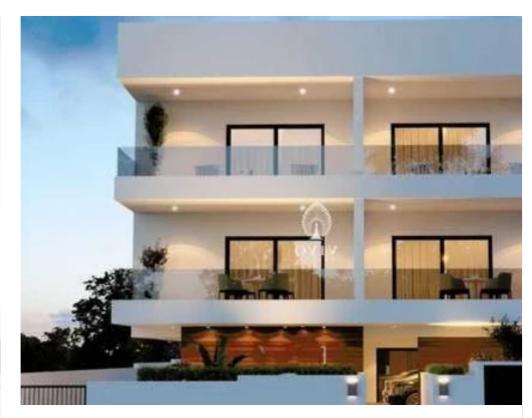

## 2-bedroom apartment f?r s?le

Limassol, Erimi-4630 , Cyprus

**Offered at:** €235,000

**Estate ID:** 80701

**Ref:** ba5228668

NET internal area: 85

Bathrooms: 2

Bedrooms: 2

Parking spaces: Covered cars

Available from: 2024-11-15

Offered at: 235,000

Type: Apartment

just a stone's throw away from everyday amenities, this charming two-story building boasts six thoughtfully designed units, providing residents with a perfect harmony of privacy and community. Comprising two spacious 3-bedroom apartments and four cozy 2-bedroom apartments, the Residences cater to a variety of lifestyles, whether you're seeking ample space for a growing family or a cozy retreat for yourself. Each unit is meticulously crafted to offer a blend of contemporary aesthetics and functionality, ensuring a comfortable living ex...