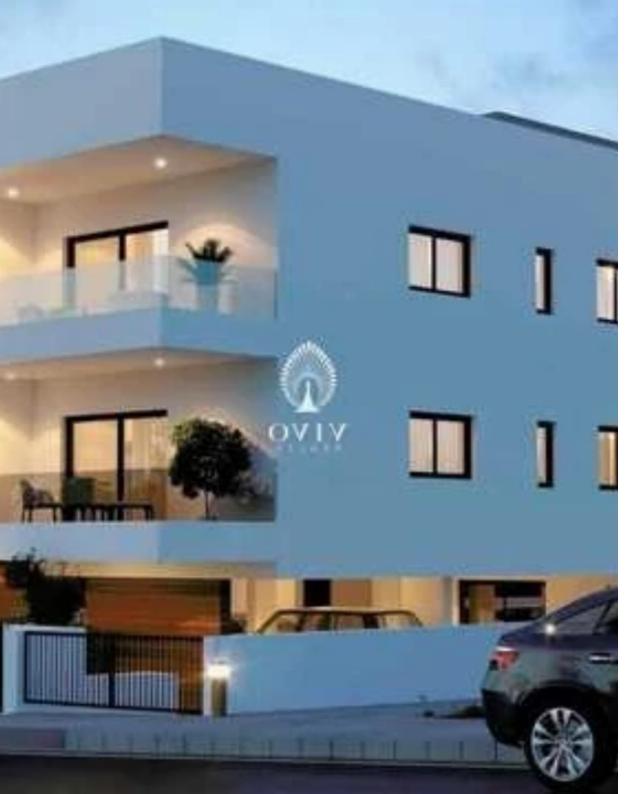

## 2-bedroom apartment f?r s?le

Limassol, Erimi-4630 , Cyprus

**Offered at:** €235,000

**Estate ID:** 80701

**Ref:** ba5228668

NET internal area: 85

Bathrooms: 2

Bedrooms: 2

Parking spaces: Covered cars

Available from: 2024-11-15

Offered at: 235,000

Type: Apartment

just a stone's throw away from everyday amenities, this charming two-story building boasts six thoughtfully designed units, providing residents with a perfect harmony of privacy and community. Comprising two spacious 3-bedroom apartments and four cozy 2-bedroom apartments, the Residences cater to a variety of lifestyles, whether you're seeking ample space for a growing family or a cozy retreat for yourself. Each unit is meticulously crafted to offer a blend of contemporary aesthetics and functionality, ensuring a comfortable living ex...