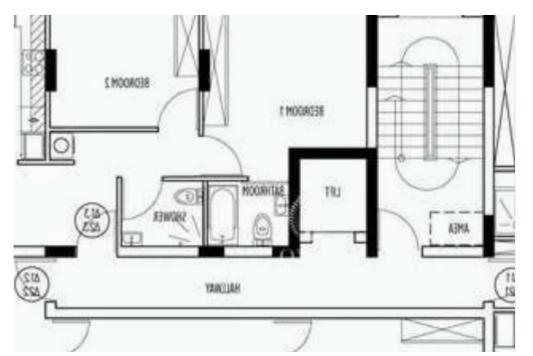

## 2-bedroom apartment f?r s?le

Limassol, Erimi-4630 , Cyprus

**Offered at:** €235,000

**Estate ID:** 80701

**Ref:** ba5228668

NET internal area: 85

Bathrooms: 2

Bedrooms: 2

Parking spaces: Covered cars

Available from: 2024-11-15

Offered at: 235,000

Type: Apartment

just a stone's throw away from everyday amenities, this charming two-story building boasts six thoughtfully designed units, providing residents with a perfect harmony of privacy and community. Comprising two spacious 3-bedroom apartments and four cozy 2-bedroom apartments, the Residences cater to a variety of lifestyles, whether you're seeking ample space for a growing family or a cozy retreat for yourself. Each unit is meticulously crafted to offer a blend of contemporary aesthetics and functionality, ensuring a comfortable living ex...