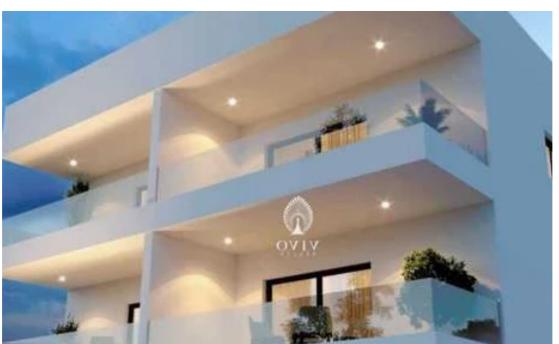

## 2-bedroom apartment f?r s?le

Limassol, Erimi-4630 , Cyprus

**Offered at:** €235,000

**Estate ID:** 80701

**Ref:** ba5228668

NET internal area: 85

Bathrooms: 2

Bedrooms: 2

Parking spaces: Covered cars

Available from: 2024-11-15

Offered at: 235,000

Type: Apartment

just a stone's throw away from everyday amenities, this charming two-story building boasts six thoughtfully designed units, providing residents with a perfect harmony of privacy and community. Comprising two spacious 3-bedroom apartments and four cozy 2-bedroom apartments, the Residences cater to a variety of lifestyles, whether you're seeking ample space for a growing family or a cozy retreat for yourself. Each unit is meticulously crafted to offer a blend of contemporary aesthetics and functionality, ensuring a comfortable living ex...