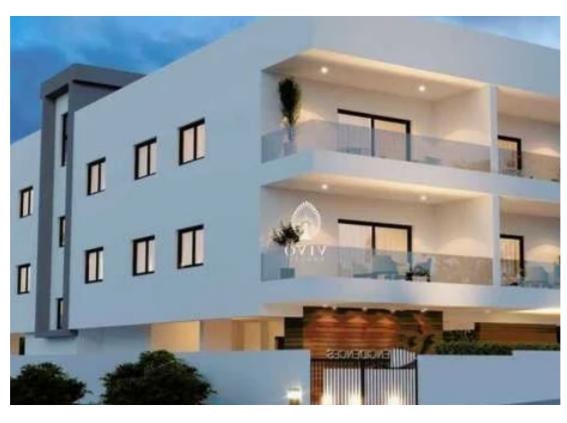

## 2-bedroom apartment f?r s?le

Limassol, Erimi-4630 , Cyprus

**Offered at:** €235,000

**Estate ID:** 80701

**Ref:** ba5228668

NET internal area: 85

Bathrooms: 2

Bedrooms: 2

Parking spaces: Covered cars

Available from: 2024-11-15

Offered at: 235,000

Type: Apartment

just a stone's throw away from everyday amenities, this charming two-story building boasts six thoughtfully designed units, providing residents with a perfect harmony of privacy and community. Comprising two spacious 3-bedroom apartments and four cozy 2-bedroom apartments, the Residences cater to a variety of lifestyles, whether you're seeking ample space for a growing family or a cozy retreat for yourself. Each unit is meticulously crafted to offer a blend of contemporary aesthetics and functionality, ensuring a comfortable living ex...