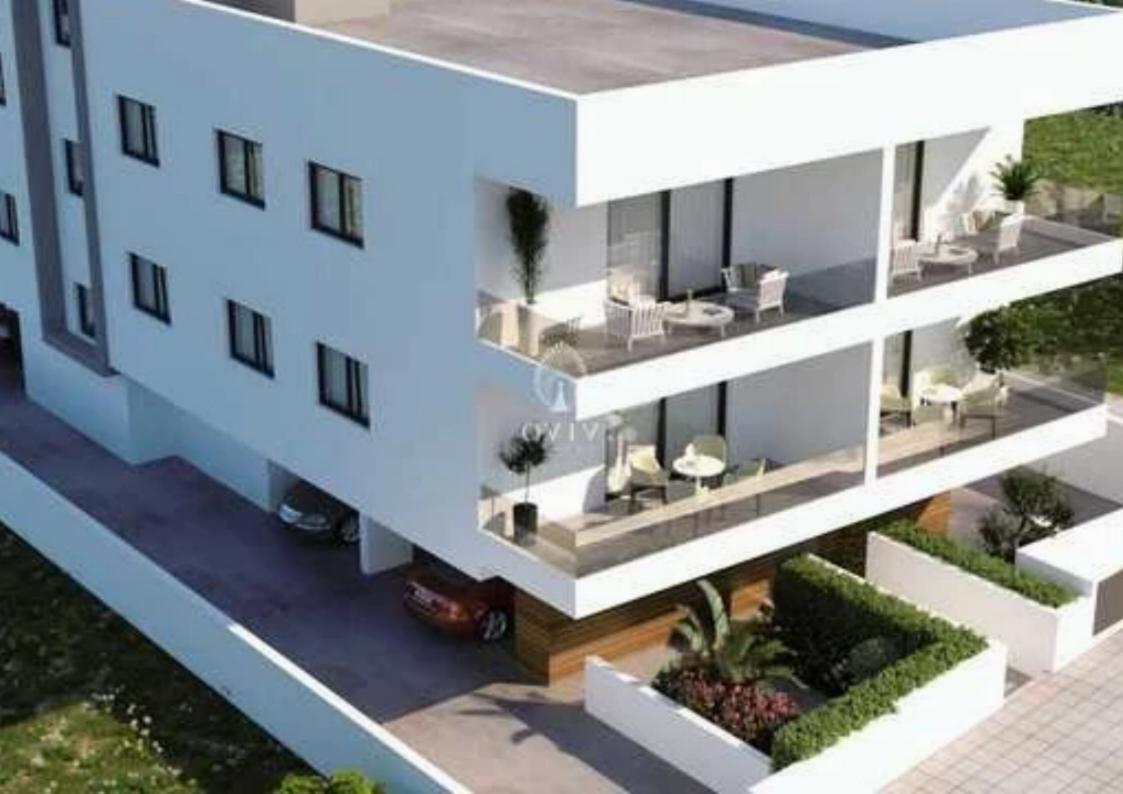

## 2-bedroom apartment f?r s?le

Limassol, Erimi-4630 , Cyprus

**Offered at:** €235,000

**Estate ID:** 80701

**Ref:** ba5228668

NET internal area: 85

Bathrooms: 2

Bedrooms: 2

Parking spaces: Covered cars

Available from: 2024-11-15

Offered at: 235,000

Type: Apartment

just a stone's throw away from everyday amenities, this charming two-story building boasts six thoughtfully designed units, providing residents with a perfect harmony of privacy and community. Comprising two spacious 3-bedroom apartments and four cozy 2-bedroom apartments, the Residences cater to a variety of lifestyles, whether you're seeking ample space for a growing family or a cozy retreat for yourself. Each unit is meticulously crafted to offer a blend of contemporary aesthetics and functionality, ensuring a comfortable living ex...