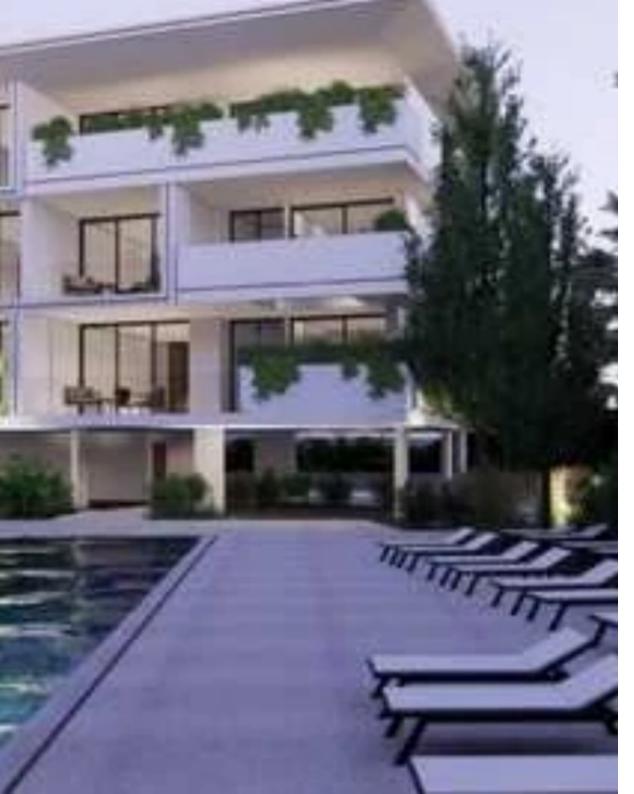

Parking spaces: Covered cars

Available from: 2024-11-15

Offered at: 445,000

Type: Apartment

""""""Apartments for sale in a new complex by the sea. Closed and guarded complex. The presence of a large communal pool and a separate pool for children. Gym. Lobby bar. Concierge services. Spa center. Beautiful park area with green lawns. The area of the complex is 9100 m2. An ideal investment solution, as well as a great place to live. Proximity to all types of services, schools, supermarkets and walking areas. The finish is very high level. The possibility of installing heating and a set of furniture for an additional fee."""""""...