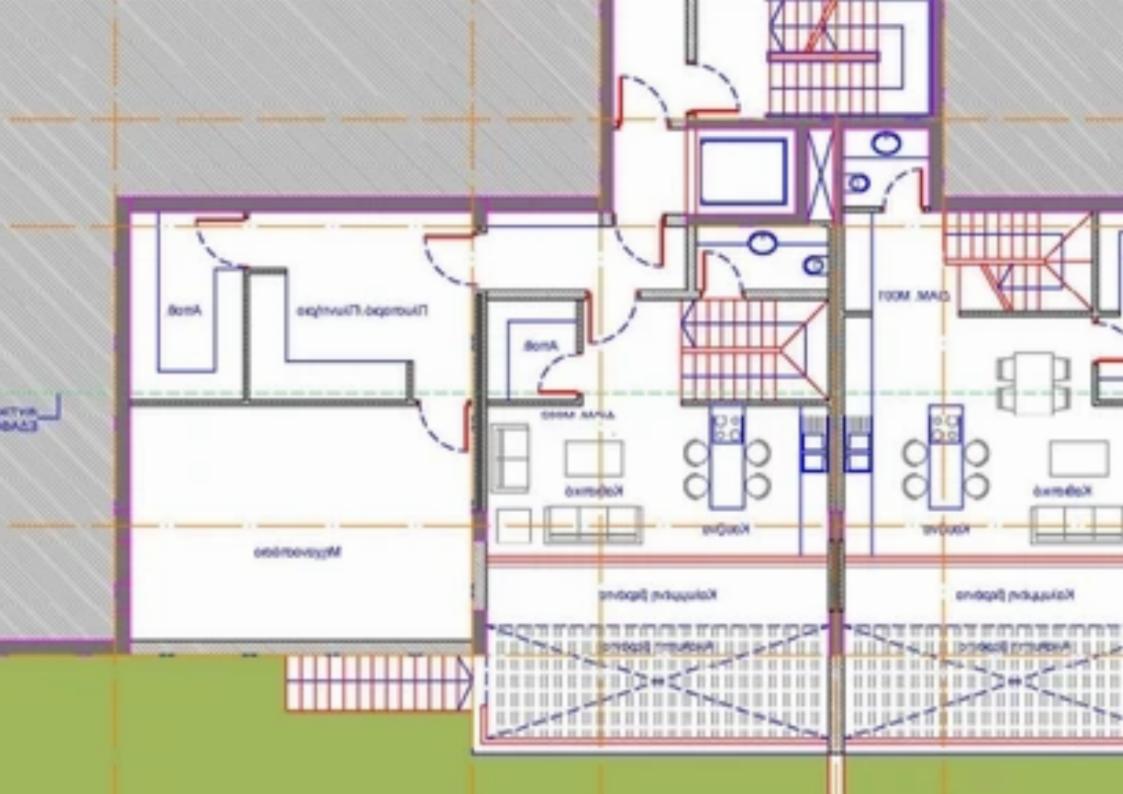

## 2-bedroom apartment f?r s?le

Limassol, Super-Home-Center-Timou-Prodromou-Mesa-Geitonia-4004, Cyprus

**Offered at:** € 408,000

**Estate ID:** 80713

**Ref:** ba5529560

Bathrooms: 2

Bedrooms: 2

Parking spaces: Covered cars

Available from: 2024-11-15

Offered at: 408,00

Type: **Apartment** 

"""""For sale a stylish 2 bedroom apartment located on a hill in Limassol, Germasogeia, with spectacular panoramic views of the city and the sea. The apartment provides the possibility of installing air conditioners and all necessary household appliances, as well as a charging station for electric vehicles in the parking lot. The elegant design interiors of the living room, kitchen and bedrooms emphasize the modernity of the style. The innovative design combines interior and exterior space, creating an atmosphere of harmony with nature. Thick walls provide excellent sound insulation, and the use of innovative materials of the highest quality emphasizes the reliability and durability of th...